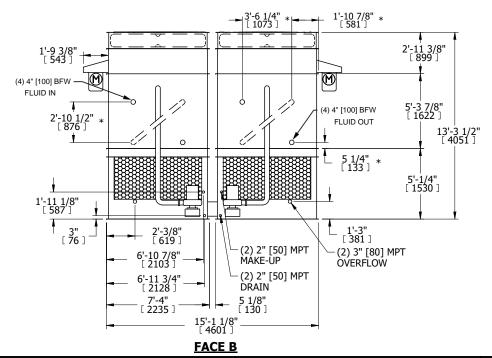

## NOTES:

- 1. (M)- FAN MOTOR LOCATION
- 2. HÉAVIEST SECTION IS FAN/CASING SECTION
- 3. MPT DENOTES MALE PIPE THREAD FPT DENOTES FEMALE PIPE THREAD BFW DENOTES BEVELED FOR WELDING GVD DENOTES GROOVED FLG DENOTES FLANGE PE DENOTES PLAIN END
- 4. +UNIT WEIGHT DOES NOT INCLUDE ACCESSORIES (SEE ACCESSORY DRAWINGS)
- 5. MAKE-UP WATER PRESSURE 20 psi MIN [137 kPa], 50 psi MAX [344 kPa]
- 6. \*-APPROXIMATE DIMENSIONS DO NOT ÚSE FOR PRE-FABRICATION OF CONNECTING PIPING
- 7. SERIES FLOW PIPING AND AUX. CROSSOVER DRAIN BY OTHERS.
- 8. 3/4" [19MM] DIA. MOUNTING HOLES. REFER TO RECOMMENDED STEEL SUPPORT DRAWING.
- 9. DIMENSIONS LISTED AS FOLLOWS: ENGLISH FT-IN METRIC [mm]