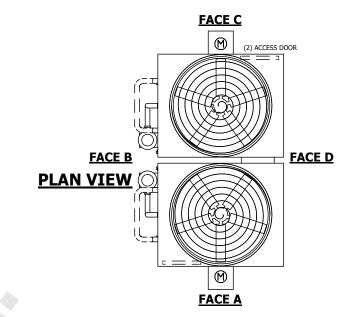

## NOTES:

- 1. (M)- FAN MOTOR LOCATION
- 2. HÉAVIEST SECTION IS FAN/CASING SECTION
- 3. MPT DENOTES MALE PIPE THREAD FPT DENOTES FEMALE PIPE THREAD BFW DENOTES BEVELED FOR WELDING GVD DENOTES GROOVED FLG DENOTES FLANGE PE DENOTES PLAIN END
- 4. +UNIT WEIGHT DOES NOT INCLUDE ACCESSORIES (SEE ACCESSORY DRAWINGS)
- 5. MAKE-UP WATER PRESSURE 20 psi MIN [137 kPa], 50 psi MAX [344 kPa]
- 6. \*-APPROXIMATE DIMENSIONS DO NOT ÚSE FOR PRE-FABRICATION OF CONNECTING PIPING
- 7. SERIES FLOW PIPING AND AUX. CROSSOVER DRAIN BY OTHERS.
- 8. 3/4" [19MM] DIA. MOUNTING HOLES. REFER TO RECOMMENDED STEEL SUPPORT DRAWING.
- 9. DIMENSIONS LISTED AS FOLLOWS: ENGLISH FT-IN METRIC [mm]