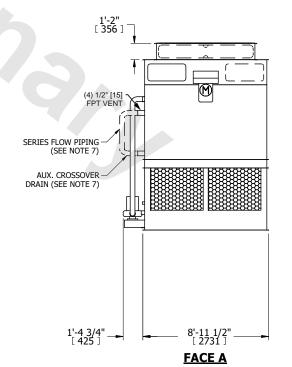

## NOTES:

- 1. (M)- FAN MOTOR LOCATION
- 2. HÉAVIEST SECTION IS FAN/CASING SECTION
- 3. MPT DENOTES MALE PIPE THREAD FPT DENOTES FEMALE PIPE THREAD BFW DENOTES BEVELED FOR WELDING GVD DENOTES GROOVED FLG DENOTES FLANGE PE DENOTES PLAIN END
- 4. +UNIT WEIGHT DOES NOT INCLUDE ACCESSORIES (SEE ACCESSORY DRAWINGS)
- 5. MAKE-UP WATER PRESSURE 20 psi MIN [137 kPa], 50 psi MAX [344 kPa]
- 6. \*-APPROXIMATE DIMENSIONS DO NOT ÚSE FOR PRE-FABRICATION OF CONNECTING PIPING
- 7. SERIES FLOW PIPING AND AUX. CROSSOVER DRAIN BY OTHERS.
- 8. 3/4" [19MM] DIA. MOUNTING HOLES. REFER TO RECOMMENDED STEEL SUPPORT DRAWING.
- 9. DIMENSIONS LISTED AS FOLLOWS: ENGLISH FT-IN METRIC [mm]