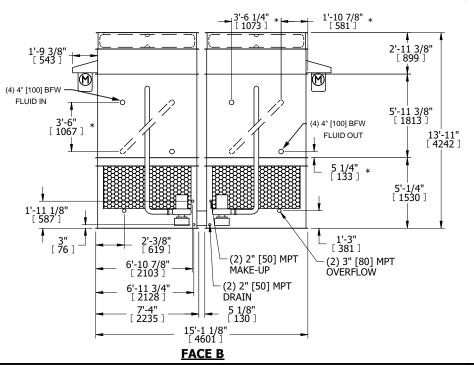

## NOTES:

- 1. (M)- FAN MOTOR LOCATION
- 2. HÉAVIEST SECTION IS FAN/CASING SECTION
- 3. MPT DENOTES MALE PIPE THREAD FPT DENOTES FEMALE PIPE THREAD BFW DENOTES BEVELED FOR WELDING **GVD DENOTES GROOVED** FLG DENOTES FLANGE PE DENOTES PLAIN END
- 4. +UNIT WEIGHT DOES NOT INCLUDE ACCESSORIES (SEE ACCESSORY DRAWINGS)
- 5. MAKE-UP WATER PRESSURE 20 psi MIN [137 kPa], 50 psi MAX [344 kPa]
- 6. \*-APPROXIMATE DIMENSIONS DO NOT USE FOR PRE-FABRICATION OF CONNECTING
- 7. SERIES FLOW PIPING AND AUX. CROSSOVER DRAIN BY OTHERS
- 8. 3/4" [19MM] DIA. MOUNTING HOLES. REFER TO RECOMMENDED STEEL SUPPORT DRAWING.
- 9. DIMENSIONS LISTED AS FOLLOWS: **ENGLISH FT-IN** METRIC [mm]