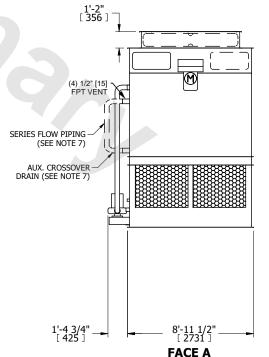

## NOTES:

- 1. (M)- FAN MOTOR LOCATION
- 2. HÉAVIEST SECTION IS FAN/CASING SECTION
- 3. MPT DENOTES MALE PIPE THREAD FPT DENOTES FEMALE PIPE THREAD BFW DENOTES BEVELED FOR WELDING **GVD DENOTES GROOVED** FLG DENOTES FLANGE PE DENOTES PLAIN END
- 4. +UNIT WEIGHT DOES NOT INCLUDE ACCESSORIES (SEE ACCESSORY DRAWINGS)
- 5. MAKE-UP WATER PRESSURE 20 psi MIN [137 kPa], 50 psi MAX [344 kPa]
- 6. \*-APPROXIMATE DIMENSIONS DO NOT USE FOR PRE-FABRICATION OF CONNECTING
- 7. SERIES FLOW PIPING AND AUX. CROSSOVER DRAIN BY OTHERS
- 8. 3/4" [19MM] DIA. MOUNTING HOLES. REFER TO RECOMMENDED STEEL SUPPORT DRAWING.
- 9. DIMENSIONS LISTED AS FOLLOWS: **ENGLISH FT-IN** METRIC [mm]