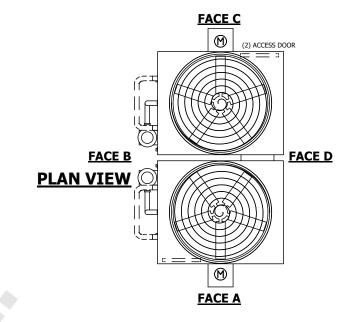

## NOTES:

- 1. (M)- FAN MOTOR LOCATION
- 2. HÉAVIEST SECTION IS FAN/CASING SECTION
- 3. MPT DENOTES MALE PIPE THREAD FPT DENOTES FEMALE PIPE THREAD BFW DENOTES BEVELED FOR WELDING **GVD DENOTES GROOVED** FLG DENOTES FLANGE PE DENOTES PLAIN END
- 4. +UNIT WEIGHT DOES NOT INCLUDE ACCESSORIES (SEE ACCESSORY DRAWINGS)
- 5. MAKE-UP WATER PRESSURE 20 psi MIN [137 kPa], 50 psi MAX [344 kPa]
- 6. \*-APPROXIMATE DIMENSIONS DO NOT USE FOR PRE-FABRICATION OF CONNECTING
- 7. SERIES FLOW PIPING AND AUX. CROSSOVER DRAIN BY OTHERS
- 8. 3/4" [19MM] DIA. MOUNTING HOLES. REFER TO RECOMMENDED STEEL SUPPORT DRAWING.
- 9. DIMENSIONS LISTED AS FOLLOWS: **ENGLISH FT-IN** METRIC [mm]