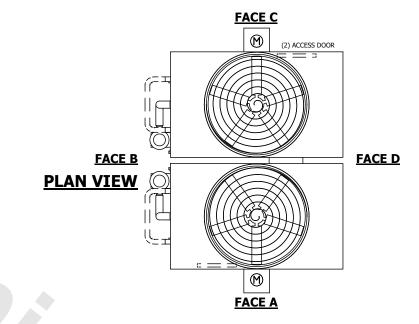

## NOTES:

- 1. (M)- FAN MOTOR LOCATION
- 2. HÉAVIEST SECTION IS FAN/CASING SECTION
- 3. MPT DENOTES MALE PIPE THREAD FPT DENOTES FEMALE PIPE THREAD BFW DENOTES BEVELED FOR WELDING **GVD DENOTES GROOVED** FLG DENOTES FLANGE PE DENOTES PLAIN END
- 4. +UNIT WEIGHT DOES NOT INCLUDE ACCESSORIES (SEE ACCESSORY DRAWINGS)
- 5. MAKE-UP WATER PRESSURE 20 psi MIN [137 kPa], 50 psi MAX [344 kPa]
- 6. \*-APPROXIMATE DIMENSIONS DO NOT USE FOR PRE-FABRICATION OF CONNECTING
- 7. SERIES FLOW PIPING AND AUX. CROSSOVER DRAIN BY OTHERS
- 8. 3/4" [19MM] DIA. MOUNTING HOLES. REFER TO RECOMMENDED STEEL SUPPORT DRAWING.
- 9. DIMENSIONS LISTED AS FOLLOWS: **ENGLISH FT-IN** METRIC [mm]