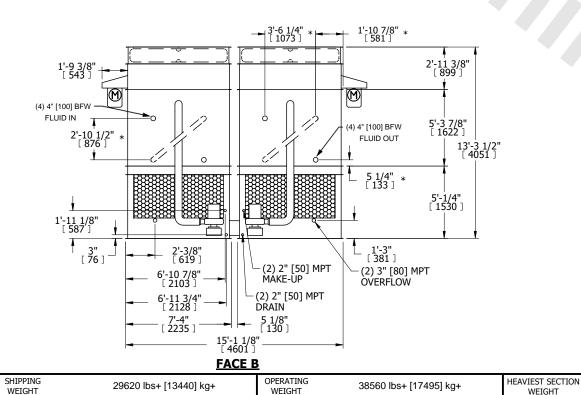

## NOTES:

- 1. (M)- FAN MOTOR LOCATION
- 2. HÉAVIEST SECTION IS FAN/CASING SECTION
- 3. MPT DENOTES MALE PIPE THREAD FPT DENOTES FEMALE PIPE THREAD BFW DENOTES BEVELED FOR WELDING **GVD DENOTES GROOVED** FLG DENOTES FLANGE PE DENOTES PLAIN END
- 4. +UNIT WEIGHT DOES NOT INCLUDE ACCESSORIES (SEE ACCESSORY DRAWINGS)
- 5. MAKE-UP WATER PRESSURE 20 psi MIN [137 kPa], 50 psi MAX [344 kPa]
- 6. \*-APPROXIMATE DIMENSIONS DO NOT USE FOR PRE-FABRICATION OF CONNECTING
- 7. SERIES FLOW PIPING AND AUX. CROSSOVER DRAIN BY OTHERS
- 8. 3/4" [19MM] DIA. MOUNTING HOLES. REFER TO RECOMMENDED STEEL SUPPORT DRAWING.
- 9. DIMENSIONS LISTED AS FOLLOWS: **ENGLISH FT-IN** METRIC [mm]

DWG. #

12910 lbs+ [5860] kg+

WEIGHT

NO. OF SHIPPING SECTIONS

DRAWN BY:

TAM