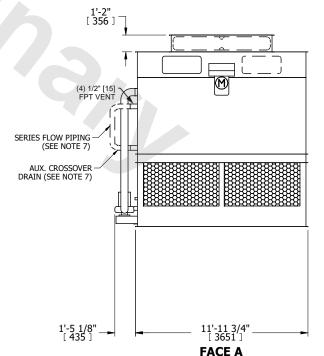

## NOTES:

- 1. (M)- FAN MOTOR LOCATION
- 2. HÉAVIEST SECTION IS FAN/CASING SECTION
- 3. MPT DENOTES MALE PIPE THREAD FPT DENOTES FEMALE PIPE THREAD BFW DENOTES BEVELED FOR WELDING **GVD DENOTES GROOVED** FLG DENOTES FLANGE PE DENOTES PLAIN END
- 4. +UNIT WEIGHT DOES NOT INCLUDE ACCESSORIES (SEE ACCESSORY DRAWINGS)
- 5. MAKE-UP WATER PRESSURE 20 psi MIN [137 kPa], 50 psi MAX [344 kPa]
- 6. \*-APPROXIMATE DIMENSIONS DO NOT USE FOR PRE-FABRICATION OF CONNECTING
- 7. SERIES FLOW PIPING AND AUX. CROSSOVER DRAIN BY OTHERS
- 8. 3/4" [19MM] DIA. MOUNTING HOLES. REFER TO RECOMMENDED STEEL SUPPORT DRAWING.
- 9. DIMENSIONS LISTED AS FOLLOWS: **ENGLISH FT-IN** METRIC [mm]