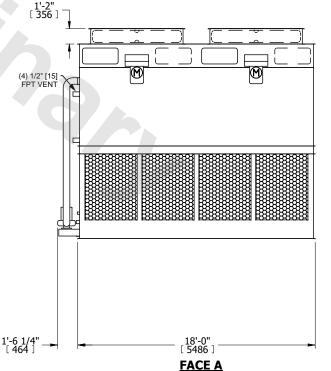

## NOTES:

- 1. (M)- FAN MOTOR LOCATION
- 2. HEAVIEST SECTION IS FAN/CASING SECTION
- 3. MPT DENOTES MALE PIPE THREAD FPT DENOTES FEMALE PIPE THREAD BFW DENOTES BEVELED FOR WELDING **GVD DENOTES GROOVED** FLG DENOTES FLANGE PE DENOTES PLAIN END
- 4. +UNIT WEIGHT DOES NOT INCLUDE ACCESSORIES (SEE ACCESSORY DRAWINGS)
- 5. MAKE-UP WATER PRESSURE 20 psi MIN [137 kPa], 50 psi MAX [344 kPa]
- 6. \*-APPROXIMATE DIMENSIONS DO NOT USE FOR PRE-FABRICATION OF CONNECTING
- 7. 3/4" [19mm] DIA. MOUNTING HOLES. REFER TO RECOMMENDED STEEL SUPPORT DRAWING.
- 8. DIMENSIONS LISTED AS FOLLOWS: **ENGLISH FT-IN** METRIC [mm]