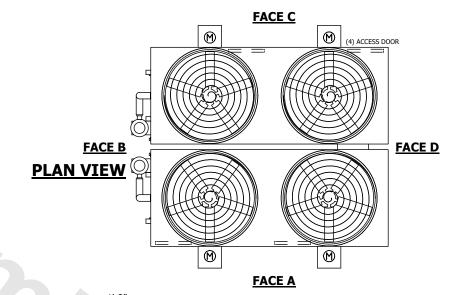

## NOTES:

- 1. (M)- FAN MOTOR LOCATION
- 2. HEAVIEST SECTION IS FAN/CASING SECTION
- 3. MPT DENOTES MALE PIPE THREAD FPT DENOTES FEMALE PIPE THREAD BFW DENOTES BEVELED FOR WELDING **GVD DENOTES GROOVED** FLG DENOTES FLANGE PE DENOTES PLAIN END
- 4. +UNIT WEIGHT DOES NOT INCLUDE ACCESSORIES (SEE ACCESSORY DRAWINGS)
- 5. MAKE-UP WATER PRESSURE 20 psi MIN [137 kPa], 50 psi MAX [344 kPa]
- 6. \*-APPROXIMATE DIMENSIONS DO NOT USE FOR PRE-FABRICATION OF CONNECTING
- 7. 3/4" [19mm] DIA. MOUNTING HOLES. REFER TO RECOMMENDED STEEL SUPPORT DRAWING.
- 8. DIMENSIONS LISTED AS FOLLOWS: **ENGLISH FT-IN** METRIC [mm]