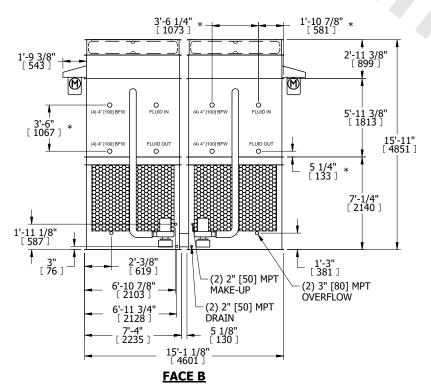

## NOTES:

- 1. (M)- FAN MOTOR LOCATION
- 2. HEAVIEST SECTION IS FAN/CASING SECTION
- 3. MPT DENOTES MALE PIPE THREAD FPT DENOTES FEMALE PIPE THREAD BFW DENOTES BEVELED FOR WELDING **GVD DENOTES GROOVED** FLG DENOTES FLANGE PE DENOTES PLAIN END
- 4. +UNIT WEIGHT DOES NOT INCLUDE ACCESSORIES (SEE ACCESSORY DRAWINGS)
- 5. MAKE-UP WATER PRESSURE 20 psi MIN [137 kPa], 50 psi MAX [344 kPa]
- 6. \*-APPROXIMATE DIMENSIONS DO NOT USE FOR PRE-FABRICATION OF CONNECTING
- 7. 3/4" [19mm] DIA. MOUNTING HOLES. REFER TO RECOMMENDED STEEL SUPPORT DRAWING.
- 8. DIMENSIONS LISTED AS FOLLOWS: **ENGLISH FT-IN** METRIC [mm]