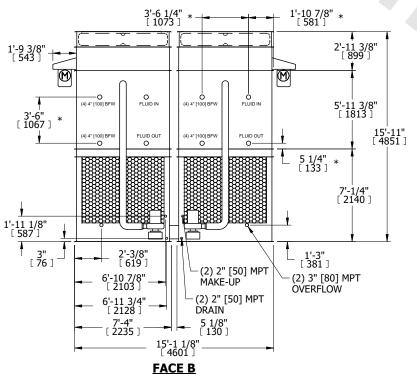

## NOTES:

- 1. (M)- FAN MOTOR LOCATION
- 2. HEAVIEST SECTION IS FAN/CASING SECTION
- 3. MPT DENOTES MALE PIPE THREAD FPT DENOTES FEMALE PIPE THREAD BFW DENOTES BEVELED FOR WELDING **GVD DENOTES GROOVED** FLG DENOTES FLANGE PE DENOTES PLAIN END
- 4. +UNIT WEIGHT DOES NOT INCLUDE ACCESSORIES (SEE ACCESSORY DRAWINGS)
- 5. MAKE-UP WATER PRESSURE 20 psi MIN [137 kPa], 50 psi MAX [344 kPa]
- 6. \*-APPROXIMATE DIMENSIONS DO NOT USE FOR PRE-FABRICATION OF CONNECTING
- 7. 3/4" [19mm] DIA. MOUNTING HOLES. REFER TO RECOMMENDED STEEL SUPPORT DRAWING.
- 8. DIMENSIONS LISTED AS FOLLOWS: **ENGLISH FT-IN** METRIC [mm]