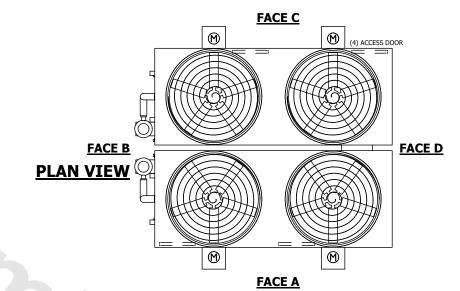

## NOTES:

- 1. (M)- FAN MOTOR LOCATION
- 2. HEAVIEST SECTION IS FAN/CASING SECTION
- 3. MPT DENOTES MALE PIPE THREAD FPT DENOTES FEMALE PIPE THREAD BFW DENOTES BEVELED FOR WELDING **GVD DENOTES GROOVED** FLG DENOTES FLANGE PE DENOTES PLAIN END
- 4. +UNIT WEIGHT DOES NOT INCLUDE ACCESSORIES (SEE ACCESSORY DRAWINGS)
- 5. MAKE-UP WATER PRESSURE 20 psi MIN [137 kPa], 50 psi MAX [344 kPa]
- 6. \*-APPROXIMATE DIMENSIONS DO NOT USE FOR PRE-FABRICATION OF CONNECTING
- 7. 3/4" [19mm] DIA. MOUNTING HOLES. REFER TO RECOMMENDED STEEL SUPPORT DRAWING.
- 8. DIMENSIONS LISTED AS FOLLOWS: **ENGLISH FT-IN** METRIC [mm]