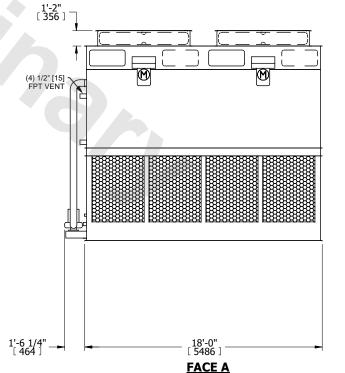

## NOTES:

- 1. (M)- FAN MOTOR LOCATION
- 2. HEAVIEST SECTION IS FAN/CASING SECTION
- 3. MPT DENOTES MALE PIPE THREAD FPT DENOTES FEMALE PIPE THREAD BFW DENOTES BEVELED FOR WELDING **GVD DENOTES GROOVED** FLG DENOTES FLANGE PE DENOTES PLAIN END
- 4. +UNIT WEIGHT DOES NOT INCLUDE ACCESSORIES (SEE ACCESSORY DRAWINGS)
- 5. MAKE-UP WATER PRESSURE 20 psi MIN [137 kPa], 50 psi MAX [344 kPa]
- 6. \*-APPROXIMATE DIMENSIONS DO NOT USE FOR PRE-FABRICATION OF CONNECTING
- 7. 3/4" [19mm] DIA. MOUNTING HOLES. REFER TO RECOMMENDED STEEL SUPPORT DRAWING.
- 8. DIMENSIONS LISTED AS FOLLOWS: **ENGLISH FT-IN** METRIC [mm]