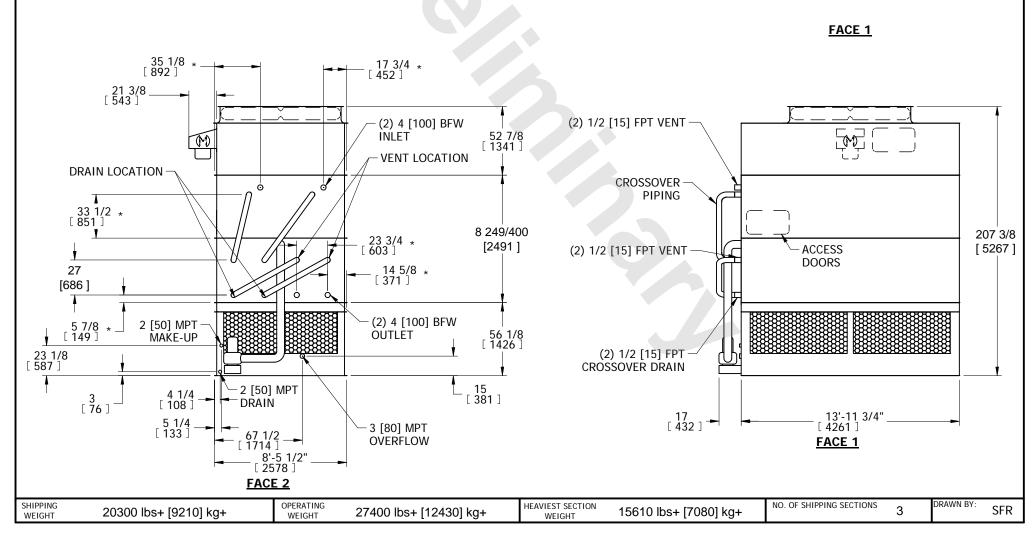

## EVAPCO, INC. EVAPCO

UNIT MODEL # DATE SERIAL # REV. N.T.S CLOSED CIRCUIT COOLER eco-ATWB-H 9-4K14-Z-U34 EGH0914MR-DRC-SF 8/25/2025 NOTES: (1) 1. (M)- FAN MOTOR LOCATION 6. DIMENSIONS LISTED AS FOLLOWS: 2. HÉAVIEST SECTION IS COIL SECTION **ENGLISH IN** 3. MPT DENOTES MALE PIPE THREAD [METRIC] [mm] 7. \* - APPROXIMATE DIMENSIONS DO FPT DENOTES FEMALE PIPE THREAD BFW DENOTES BEVELED FOR WELDING NOT USE FOR PRE-FABRICATION 4. +UNIT WEIGHT DOES NOT INCLUDE OF CONNECTING PIPING. ACCESSORIES (SEE ACCESSORY

DRAWINGS)

5. MAKE-UP WATER PRESSURE

20 psi MIN [137 kPa], 50 psi MAX [344 kPa]

FACE 2
PLAN VIEW