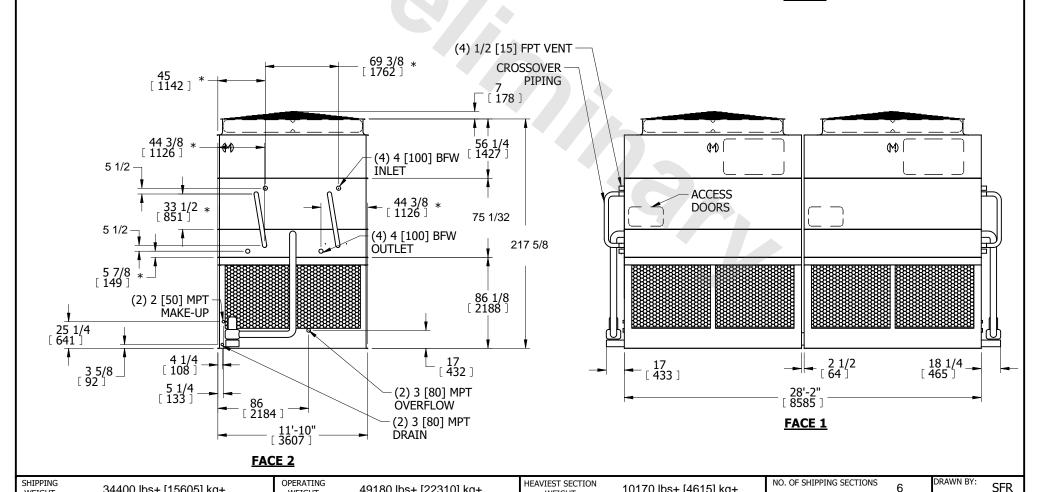

## EVAPCO, INC.

10170 lbs+ [4615] kg+

UNIT MODEL # SERIAL # N.T.S. EGH122802-DRC-ST 8/30/2025 CLOSED CIRCUIT COOLER eco-ATWB-H 12-1M28-U22 NOTES: 1. (M)- FAN MOTOR LOCATION 6. 3/4" [19mm] DIA. MOUNTING HOLES. REFER TO RECOMMENDED STEEL SUPPORT DRAWING. 2. HÉAVIEST SECTION IS COIL SECTION 3. MPT DENOTES MALE PIPE THREAD 7. \* - APPROXIMATE DIMENSIONS DO FPT DENOTES FEMALE PIPE THREAD NOT USE FOR PRE-FABRICATION BFW DENOTES BEVELED FOR WELDING OF CONNECTING PIPING. **GVD DENOTES GROOVED** FACE 2 FLG DENOTES FLANGE +UNIT WEIGHT DOES NOT INCLUDE

**PLAN VIEW** 

49180 lbs+ [22310] kg+

WEIGHT

ACCESSORIES (SEE ACCESSORY

20 psi MIN [137 kPa], 50 psi MAX [344 kPa]

34400 lbs+ [15605] kg+

WEIGHT

5. MAKE-UP WATER PRESSURE

DRAWINGS)

FACE 1

WEIGHT