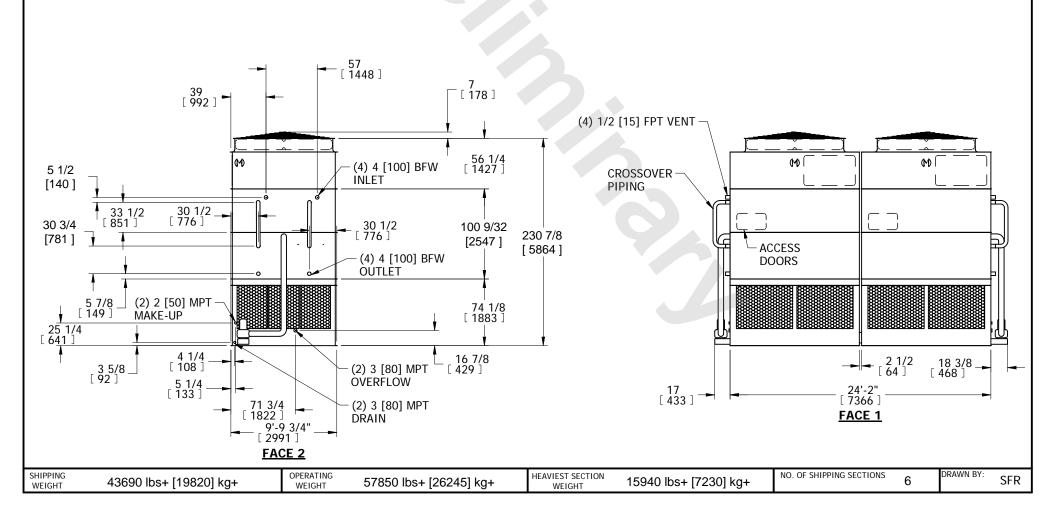

## EVAPCO, INC.

UNIT MODEL # DATE SERIAL # N.T.S. EGHTM24MR-DRB-ST CLOSED CIRCUIT COOLER eco-ATWB-H 10-4J24-U22 8/28/2025 NOTES: 1. (M)- FAN MOTOR LOCATION 6. DIMENSIONS LISTED AS FOLLOWS: **ENGLISH IN** 2. HÉAVIEST SECTION IS COIL SECTION 3. MPT DENOTES MALE PIPE THREAD [METRIC] [mm] FPT DENOTES FEMALE PIPE THREAD

BFW DENOTES BEVELED FOR WELDING 4. +UNIT WEIGHT DOES NOT INCLUDE ACCESSORIES (SEE ACCESSORY

DRAWINGS)

5. MAKE-UP WATER PRESSURE 20 psi MIN [137 kPa], 50 psi MAX [344 kPa] 7. \* - APPROXIMATE DIMENSIONS DO NOT USE FOR PRE-FABRICATION OF CONNECTING PIPING.

FACE 2 **PLAN VIEW** 

FACE 1