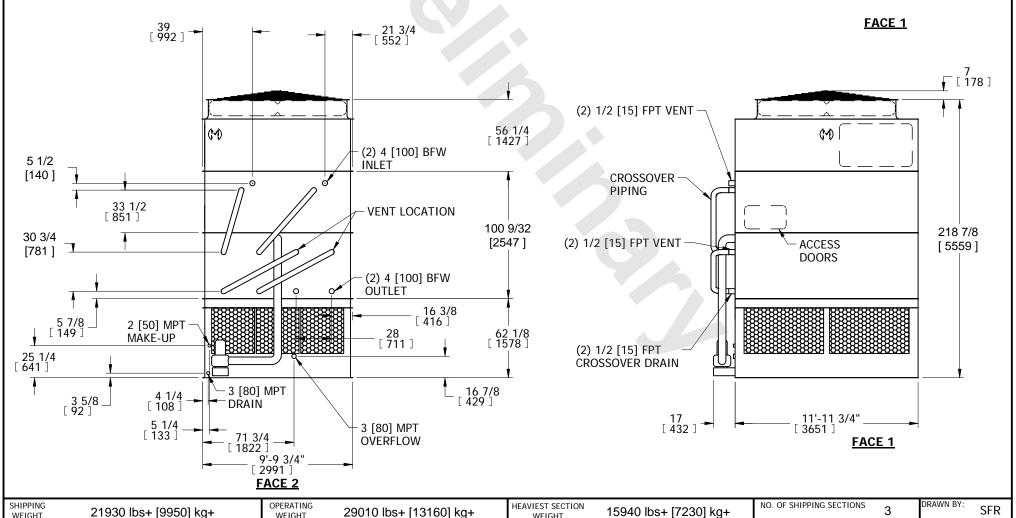

## EVAPCO, INC. N.T.S. EGHTM12MR-DRB-SF eco-ATWB-H 10-4L12-Z-U22

NOTES:

WEIGHT

UNIT

1. (M)- FAN MOTOR LOCATION

2. HÉAVIEST SECTION IS COIL SECTION

CLOSED CIRCUIT COOLER

- 3. MPT DENOTES MALE PIPE THREAD FPT DENOTES FEMALE PIPE THREAD BFW DENOTES BEVELED FOR WELDING
- 4. +UNIT WEIGHT DOES NOT INCLUDE ACCESSORIES (SEE ACCESSORY DRAWINGS)
- 5. MAKE-UP WATER PRESSURE 20 psi MIN [137 kPa], 50 psi MAX [344 kPa]
- 6. DIMENSIONS LISTED AS FOLLOWS: **ENGLISH IN**

MODEL #

[METRIC] [mm] 7. \* - APPROXIMATE DIMENSIONS DO NOT USE FOR PRE-FABRICATION OF CONNECTING PIPING.

WEIGHT

DATE

8/28/2025

SERIAL #

WEIGHT