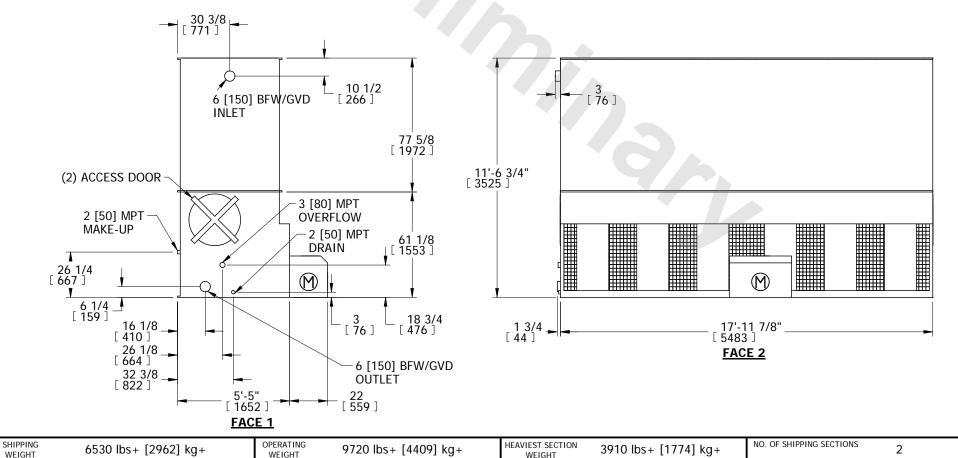

## NOTES:

- 1. (M)- FAN MOTOR LOCATION
- 2. HÉAVIEST SECTION IS LOWER SECTION
- 3. MPT DENOTES MALE PIPE THREAD FPT DENOTES FEMALE PIPE THREAD BFW DENOTES BEVELED FOR WELDING GVD DENOTES GROOVED FOR VICTAULIC
- 4. +UNIT WEIGHT DOES NOT INCLUDE ACCESSORIES (SEE ACCESSORY DRAWINGS)
- 5. MAKE-UP WATER PRESSURE 20 psi MIN [137 kPa], 50 psi MAX [344 kPa]
- 6. 3/4" [19mm] DIA. MOUNTING HOLES. REFER TO RECOMMENDED STEEL SUPPORT DRAWING
- 7. DIMENSIONS LISTED AS FOLLOWS: ENGLISH IN [METRIC] [mm]
- 8. MAKE-UP CONNECTION LOCATED 33" FROM CONNECTION END OF UNIT