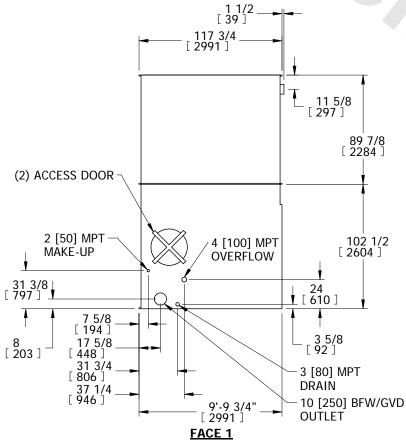

## NOTES:

UNIT

- 1. (M)- FAN MOTOR LOCATION
- 2. HEAVIEST SECTION IS LOWER SECTION
- 3. MPT DENOTES MALE PIPE THREAD FPT DENOTES FEMALE PIPE THREAD BFW DENOTES BEVELED FOR WELDING GVD DENOTES GROOVED FOR VICTAULIC
- 4. +UNIT WEIGHT DOES NOT INCLUDE ACCESSORIES (SEE ACCESSORY DRAWINGS)

**COOLING TOWER** 

- 5. MAKE-UP WATER PRESSURE 20 psi MIN [137 kPa], 50 psi MAX [344 kPa]
- 6. 3/4" [19mm] DIA. MOUNTING HOLES. REFER TO RECOMMENDED STEEL SUPPORT DRAWING
- 7. DIMENSIONS LISTED AS FOLLOWS: ENGLISH IN [METRIC] [mm]