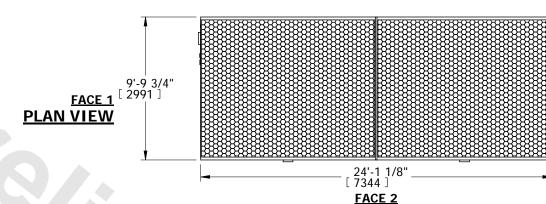

**COOLING TOWER** 

- 5. MAKE-UP WATER PRESSURE 20 psi MIN [137 kPa], 50 psi MAX [344 kPa]
- 6. 3/4" [19mm] DIA. MOUNTING HOLES. REFER TO RECOMMENDED STEEL SUPPORT DRAWING
- 7. DIMENSIONS LISTED AS FOLLOWS: ENGLISH IN [METRIC] [mm]