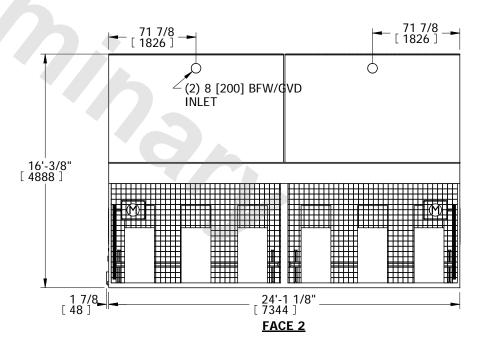

## NOTES:

UNIT

- 1. (M)- FAN MOTOR LOCATION
- 2. HEAVIEST SECTION IS LOWER SECTION
- 3. MPT DENOTES MALE PIPE THREAD FPT DENOTES FEMALE PIPE THREAD BFW DENOTES BEVELED FOR WELDING GVD DENOTES GROOVED FOR VICTAULIC
- 4. +UNIT WEIGHT DOES NOT INCLUDE ACCESSORIES (SEE ACCESSORY DRAWINGS)

**COOLING TOWER** 

- 5. MAKE-UP WATER PRESSURE 20 psi MIN [137 kPa], 50 psi MAX [344 kPa]
- 6. 3/4" [19mm] DIA. MOUNTING HOLES. REFER TO RECOMMENDED STEEL SUPPORT DRAWING
- 7. DIMENSIONS LISTED AS FOLLOWS: ENGLISH IN [METRIC] [mm]