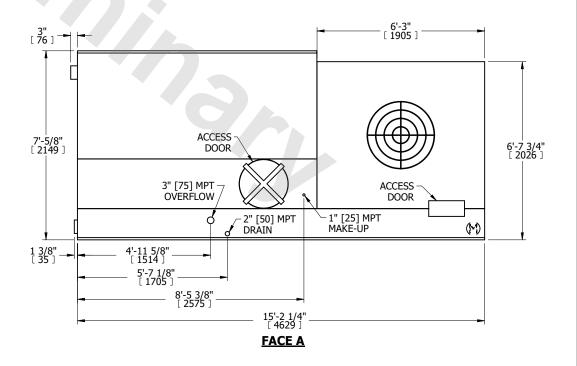

## NOTES:

- 1. (M)- FAN MOTOR LOCATION
- 2. MPT DENOTES MALE PIPE THREAD FPT DENOTES FEMALE PIPE THREAD BFW DENOTES BEVELED FOR WELDING **GVD DENOTES GROOVED** FLG DENOTES FLANGE
- 3. + UNIT WEIGHT DOES NOT INCLUDE ACCESSORIES (SEE SEPARATE DRAWINGS FOR ACCESSORIES)
- 4. 3/4" DIA. MOUNTING HOLES. REFER TO RECOMMENDED STEEL SUPPORT DRAWING
- 5. MAKE-UP WATER PRESSURE-20 psi MIN, 50 psi MAX
- 6. DIMENSIONS LISTED AS FOLLOWS: ENGLISH FT-IN [METRIC] [mm]

## **FACE C**

**FACE B PLAN VIEW** 

FACE D

DRAWN BY: JLG

**FACE A** 