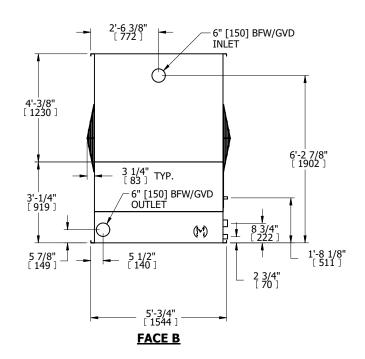

## NOTES:

- 1. (M)- FAN MOTOR LOCATION
- 2. MPT DENOTES MALE PIPE THREAD FPT DENOTES FEMALE PIPE THREAD BFW DENOTES BEVELED FOR WELDING **GVD DENOTES GROOVED** FLG DENOTES FLANGE
- 3. + UNIT WEIGHT DOES NOT INCLUDE ACCESSORIES (SEE SEPARATE DRAWINGS FOR ACCESSORIES)
- 4. 3/4" DIA. MOUNTING HOLES. REFER TO RECOMMENDED STEEL SUPPORT DRAWING
- 5. MAKE-UP WATER PRESSURE-20 psi MIN, 50 psi MAX
- 6. DIMENSIONS LISTED AS FOLLOWS: ENGLISH FT-IN [METRIC] [mm]

## **FACE C**

**FACE B PLAN VIEW** 

FACE D

DRAWN BY: JLG

**FACE A** 