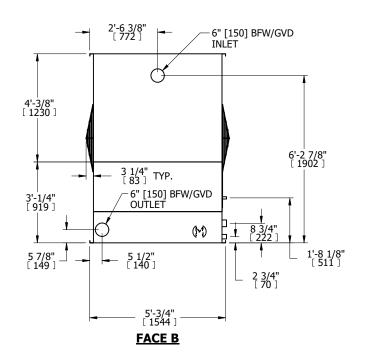

## NOTES:

- 1. (M)- FAN MOTOR LOCATION
- 2. MPT DENOTES MALE PIPE THREAD FPT DENOTES FEMALE PIPE THREAD BFW DENOTES BEVELED FOR WELDING **GVD DENOTES GROOVED** FLG DENOTES FLANGE
- 3. + UNIT WEIGHT DOES NOT INCLUDE ACCESSORIES (SEE SEPARATE DRAWINGS FOR ACCESSORIES)
- 4. 3/4" DIA. MOUNTING HOLES. REFER TO RECOMMENDED STEEL SUPPORT DRAWING
- 5. MAKE-UP WATER PRESSURE-20 psi MIN, 50 psi MAX
- 6. DIMENSIONS LISTED AS FOLLOWS: ENGLISH FT-IN [METRIC] [mm]

## **FACE C**

**FACE B PLAN VIEW** 

FACE D

**FACE A** 

DRAWN BY: JLG SHIPPING OPERATING HEAVIEST SECTION NO. OF SHIPPING SECTIONS 3000 lbs+ [1365] kg+ 3000 lbs+ [1365] kg+ 5600 lbs+ [2545] kg+ WEIGHT WEIGHT WEIGHT