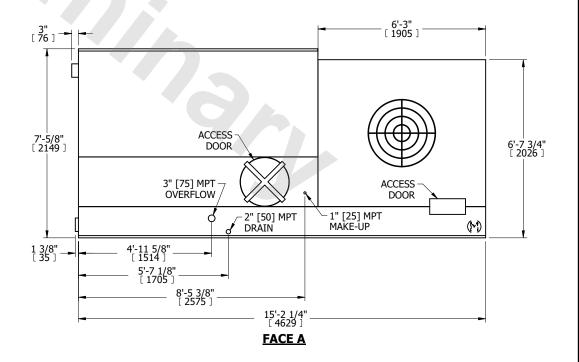

## NOTES:

- 1. (M)- FAN MOTOR LOCATION
- 2. MPT DENOTES MALE PIPE THREAD FPT DENOTES FEMALE PIPE THREAD BFW DENOTES BEVELED FOR WELDING **GVD DENOTES GROOVED** FLG DENOTES FLANGE
- 3. + UNIT WEIGHT DOES NOT INCLUDE ACCESSORIES (SEE SEPARATE DRAWINGS FOR ACCESSORIES)
- 4. 3/4" DIA. MOUNTING HOLES. REFER TO RECOMMENDED STEEL SUPPORT DRAWING
- 5. MAKE-UP WATER PRESSURE-20 psi MIN, 50 psi MAX
- 6. DIMENSIONS LISTED AS FOLLOWS: ENGLISH FT-IN [METRIC] [mm]

## **FACE C**

**FACE B PLAN VIEW** 

FACE D

**FACE A** 

DRAWN BY: JLG SHIPPING OPERATING HEAVIEST SECTION NO. OF SHIPPING SECTIONS 3000 lbs+ [1365] kg+ 3000 lbs+ [1365] kg+ 5600 lbs+ [2545] kg+ WEIGHT WEIGHT WEIGHT