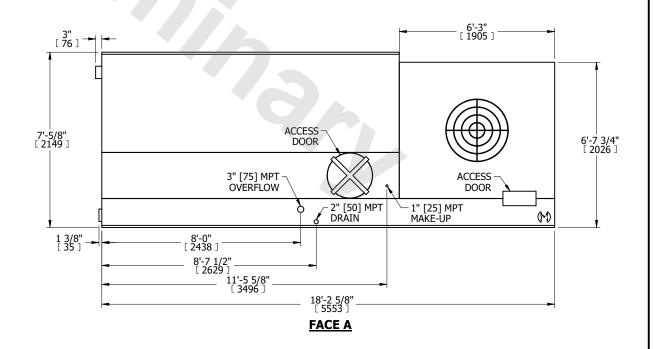

## NOTES:

- 1. (M)- FAN MOTOR LOCATION
- 2. MPT DENOTES MALE PIPE THREAD FPT DENOTES FEMALE PIPE THREAD BFW DENOTES BEVELED FOR WELDING **GVD DENOTES GROOVED** FLG DENOTES FLANGE
- 3. + UNIT WEIGHT DOES NOT INCLUDE ACCESSORIES (SEE SEPARATE DRAWINGS FOR ACCESSORIES)
- 4. 3/4" DIA. MOUNTING HOLES. REFER TO RECOMMENDED STEEL SUPPORT DRAWING
- 5. MAKE-UP WATER PRESSURE-20 psi MIN, 50 psi MAX
- 6. DIMENSIONS LISTED AS FOLLOWS: **ENGLISH FT-IN** [METRIC] MM

## **FACE A**

**SHIPPING** WEIGHT

3440 lbs+ [1565] kg+

**OPERATING** WEIGHT

6990 lbs+ [3175] kg+

HEAVIEST SECTION WEIGHT

3440 lbs+ [1565] kg+

NO. OF SHIPPING SECTIONS