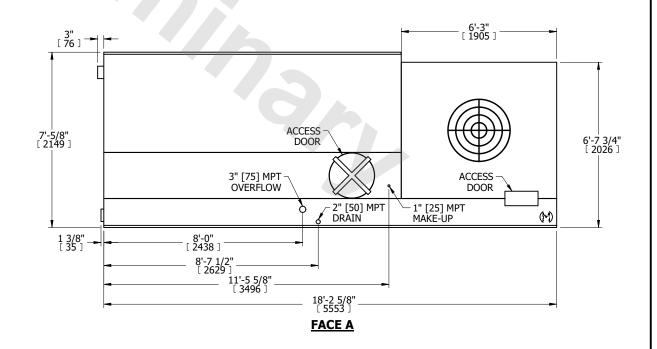

## NOTES:

- 1. (M)- FAN MOTOR LOCATION
- 2. MPT DENOTES MALE PIPE THREAD FPT DENOTES FEMALE PIPE THREAD BFW DENOTES BEVELED FOR WELDING **GVD DENOTES GROOVED** FLG DENOTES FLANGE
- 3. + UNIT WEIGHT DOES NOT INCLUDE ACCESSORIES (SEE SEPARATE DRAWINGS FOR ACCESSORIES)
- 4. 3/4" DIA. MOUNTING HOLES. REFER TO RECOMMENDED STEEL SUPPORT DRAWING
- 5. MAKE-UP WATER PRESSURE-20 psi MIN, 50 psi MAX
- 6. DIMENSIONS LISTED AS FOLLOWS: **ENGLISH FT-IN** [METRIC] MM

## **FACE A**

**SHIPPING** WEIGHT

3450 lbs+ [1565] kg+

OPERATING WEIGHT

7010 lbs+ [3180] kg+

HEAVIEST SECTION WEIGHT

3450 lbs+ [1565] kg+

NO. OF SHIPPING SECTIONS