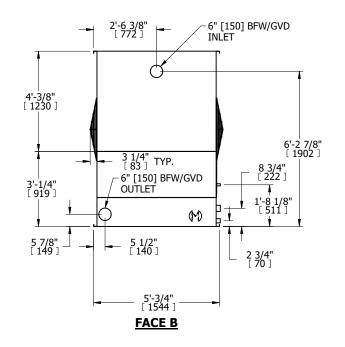

## NOTES:

- 1. (M)- FAN MOTOR LOCATION
- 2. MPT DENOTES MALE PIPE THREAD FPT DENOTES FEMALE PIPE THREAD BFW DENOTES BEVELED FOR WELDING **GVD DENOTES GROOVED** FLG DENOTES FLANGE
- 3. + UNIT WEIGHT DOES NOT INCLUDE ACCESSORIES (SEE SEPARATE DRAWINGS FOR ACCESSORIES)
- 4. 3/4" DIA. MOUNTING HOLES. REFER TO RECOMMENDED STEEL SUPPORT DRAWING
- 5. MAKE-UP WATER PRESSURE-20 psi MIN, 50 psi MAX
- 6. DIMENSIONS LISTED AS FOLLOWS: **ENGLISH FT-IN** [METRIC] MM

## **FACE C**

**FACE B PLAN VIEW** 

**FACE D** 