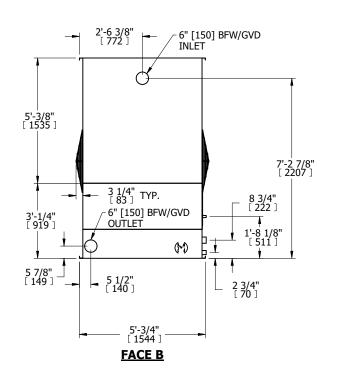

## NOTES:

- 1. M FAN MOTOR LOCATION
- 2. MPT DENOTES MALE PIPE THREAD (FP)T DENOTES FEMALE PIPE THREAD BFW DENOTES BEVELED FOR WELDING **GVD DENOTES GROOVED** FLG DENOTES FLANGE
- 3. + UNIT WEIGHT DOES NOT INCLUDE ACCESSORIES (SEE SEPARATE DRAWINGS FOR ACCESSORIES)
- 4. 3/4" DIA. MOUNTING HOLES. REFER TO RECOMMENDED STEEL SUPPORT DRAWING
- 5. MAKE-UP WATER PRESSURE-20 psi MIN, 50 psi MAX
- 6. DIMENSIONS LISTED AS FOLLOWS: **ENGLISH FT-IN** [METRIC] MM

## **FACE C**

**FACE D** 

**FACE A** 

SHIPPING WEIGHT

3700 lbs+ [1680] kg+

**OPERATING** WEIGHT

7250 lbs+ [3290] kg+

HEAVIEST SECTION WEIGHT