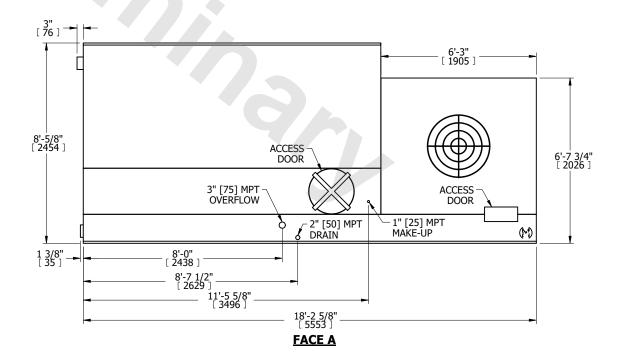

## NOTES:

- 1. M FAN MOTOR LOCATION
- 2. MPT DENOTES MALE PIPE THREAD (FP)T DENOTES FEMALE PIPE THREAD BFW DENOTES BEVELED FOR WELDING **GVD DENOTES GROOVED** FLG DENOTES FLANGE
- 3. + UNIT WEIGHT DOES NOT INCLUDE ACCESSORIES (SEE SEPARATE DRAWINGS FOR ACCESSORIES)
- 4. 3/4" DIA. MOUNTING HOLES. REFER TO RECOMMENDED STEEL SUPPORT DRAWING
- 5. MAKE-UP WATER PRESSURE-20 psi MIN, 50 psi MAX
- 6. DIMENSIONS LISTED AS FOLLOWS: **ENGLISH FT-IN** [METRIC] MM

## **FACE C**

**FACE D** 

**FACE A** 

SHIPPING WEIGHT

3700 lbs+ [1680] kg+

**OPERATING** WEIGHT

7250 lbs+ [3290] kg+

HEAVIEST SECTION WEIGHT