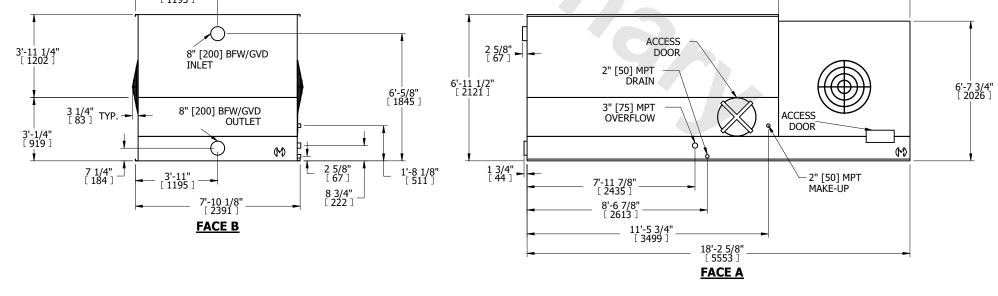

| UNIT COOLING TOWER                                                                                                                                                                                                                                                                                                                                                                                                                                         |          |                                               | EVADCO TNC EVADCO                                                      | G. # TV08122P-DRJ-ST | REV                   |
|------------------------------------------------------------------------------------------------------------------------------------------------------------------------------------------------------------------------------------------------------------------------------------------------------------------------------------------------------------------------------------------------------------------------------------------------------------|----------|-----------------------------------------------|------------------------------------------------------------------------|----------------------|-----------------------|
| MODEL #                                                                                                                                                                                                                                                                                                                                                                                                                                                    | LPT-8212 | SCALE NTS                                     | EVAPCO, INC. EVAPCO                                                    | IAL #                | DATE 9/6/2025         |
| NOTES: 1. (M)- FAN MOTOR LOCATION 2. MPT DENOTES MALE PIPE THREAD     FPT DENOTES SEVELED FOR WELDING     GVD DENOTES GROOVED     FLG DENOTES FLANGE 3. + UNIT WEIGHT DOES NOT INCLUDE     ACCESSORIES (SEE SEPARATE DRAWINGS     FOR ACCESSORIES) 4. 3/4" DIA. MOUNTING HOLES. REFER TO     RECOMMENDED STEEL SUPPORT     DRAWING 5. MAKE-UP WATER PRESSURE-20 psi MIN,     50 psi MAX 6. DIMENSIONS LISTED AS FOLLOWS:     ENGLISH FT-IN     [METRIC] MM |          | AD DING  JDE AWINGS ER TO  i MIN,             | FACE B PLAN VIEW  FACE A                                               |                      | FACE D                |
| 3'-11 1/4<br>[ 1202 ]                                                                                                                                                                                                                                                                                                                                                                                                                                      |          | 3'-11"<br>1195 ]<br>8" [200] BFW/GVD<br>INLET | 2 5/8" ACCESS DOOR [ 67-11 1/2" 2" [50] MPT DRAIN [ 1845 ] 3" [75] MPT | [ 1905 ]             | 6'-7 3/4"<br>[ 2026 ] |