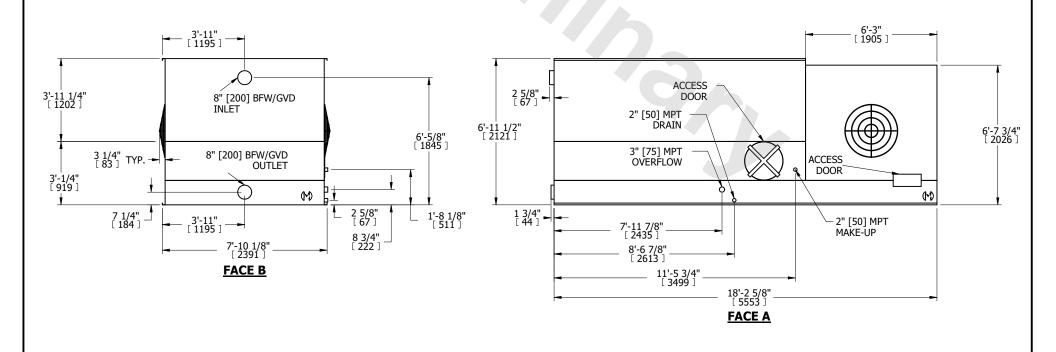

| UNIT COOLING TOWER    |                                                                                            |    | EVADOO TRIC EVOIDOO DWG.# TV08122F | DWG. # TV08122P-DRJ-ST |  |
|-----------------------|--------------------------------------------------------------------------------------------|----|------------------------------------|------------------------|--|
| MODEL #               | LPT-8512 SCALE NTS                                                                         |    | EVAPCO, INC. EVG DEO SERIAL #      |                        |  |
| 2. MPT DEN<br>FPT DEN | MOTOR LOCATION<br>OTES MALE PIPE THREAD<br>OTES FEMALE PIPE THREA<br>IOTES BEVELED FOR WEL | AD | FACE C                             |                        |  |

OPERATING

WEIGHT

9910 lbs+ [4500] kg+

5190 lbs+ [2355] kg+

GVD DENOTES GROOVED FLG DENOTES FLANGE

FOR ACCESSORIES)

DRAWING

50 psi MAX

SHIPPING

WEIGHT

3. + UNIT WEIGHT DOES NOT INCLUDE ACCESSORIES (SEE SEPARATE DRAWINGS

4. 3/4" DIA. MOUNTING HOLES. REFER TO RECOMMENDED STEEL SUPPORT

5. MAKE-UP WATER PRESSURE-20 psi MIN,

6. DIMENSIONS LISTED AS FOLLOWS:

ENGLISH FT-IN [METRIC] MM FACE B

FACE D

DRAWN BY: JLG

NO. OF SHIPPING SECTIONS

REV.

DATE 9/5/2025

FACE A

HEAVIEST SECTION

WEIGHT

5190 lbs+ [2355] kg+