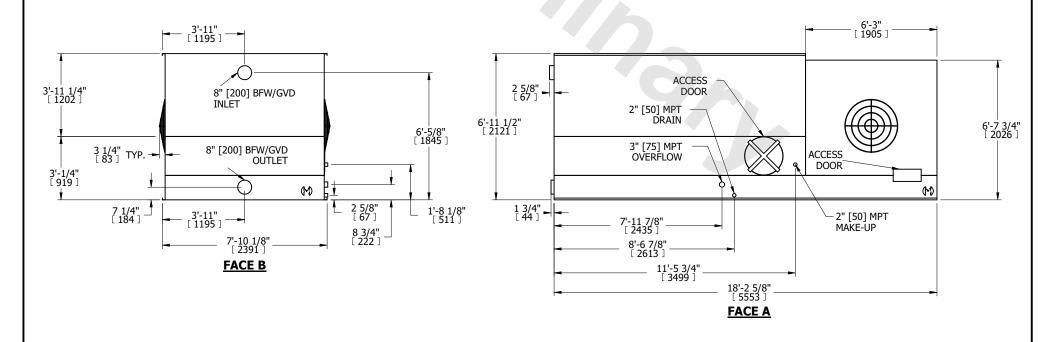

- 2. MPT DENOTES MALE PIPE THREAD FPT DENOTES FEMALE PIPE THREAD BFW DENOTES BEVELED FOR WELDING **GVD DENOTES GROOVED** FLG DENOTES FLANGE
- 3. + UNIT WEIGHT DOES NOT INCLUDE ACCESSORIES (SEE SEPARATE DRAWINGS FOR ACCESSORIES)
- 4. 3/4" DIA. MOUNTING HOLES. REFER TO RECOMMENDED STEEL SUPPORT DRAWING
- 5. MAKE-UP WATER PRESSURE-20 psi MIN, 50 psi MAX
- 6. DIMENSIONS LISTED AS FOLLOWS: ENGLISH FT-IN [METRIC] MM

## **FACE C**

**FACE B PLAN VIEW** 

**FACE D** 

DRAWN BY: JLG

NO. OF SHIPPING SECTIONS

**FACE A** 

HEAVIEST SECTION

WEIGHT