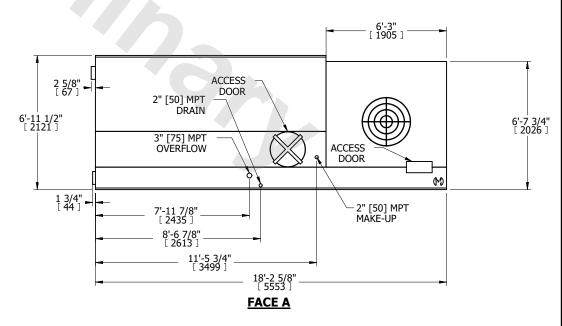

## NOTES:

- 1. (M)- FAN MOTOR LOCATION
- 2. MPT DENOTES MALE PIPE THREAD FPT DENOTES FEMALE PIPE THREAD BFW DENOTES BEVELED FOR WELDING **GVD DENOTES GROOVED** FLG DENOTES FLANGE
- 3. + UNIT WEIGHT DOES NOT INCLUDE ACCESSORIES (SEE SEPARATE DRAWINGS FOR ACCESSORIES)
- 4. 3/4" DIA. MOUNTING HOLES. REFER TO RECOMMENDED STEEL SUPPORT DRAWING
- 5. MAKE-UP WATER PRESSURE-20 psi MIN, 50 psi MAX
- 6. DIMENSIONS LISTED AS FOLLOWS: **ENGLISH FT-IN** [METRIC] MM

## **FACE C**

**FACE B PLAN VIEW** 

FACE D

**FACE A** 