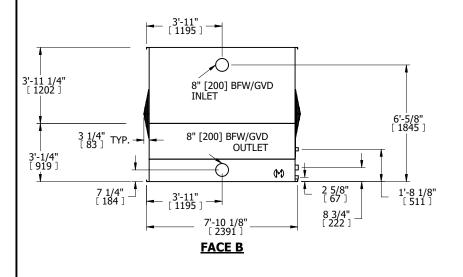

## NOTES:

- 1. (M)- FAN MOTOR LOCATION
- 2. MPT DENOTES MALE PIPE THREAD FPT DENOTES FEMALE PIPE THREAD BFW DENOTES BEVELED FOR WELDING **GVD DENOTES GROOVED** FLG DENOTES FLANGE
- 3. + UNIT WEIGHT DOES NOT INCLUDE ACCESSORIES (SEE SEPARATE DRAWINGS FOR ACCESSORIES)
- 4. 3/4" DIA. MOUNTING HOLES. REFER TO RECOMMENDED STEEL SUPPORT DRAWING
- 5. MAKE-UP WATER PRESSURE-20 psi MIN, 50 psi MAX
- 6. DIMENSIONS LISTED AS FOLLOWS: **ENGLISH FT-IN** [METRIC] MM