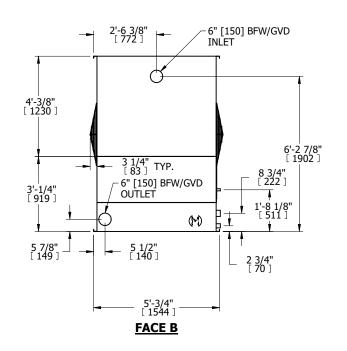

## NOTES:

- 1. (M)- FAN MOTOR LOCATION
- 2. MPT DENOTES MALE PIPE THREAD FPT DENOTES FEMALE PIPE THREAD BFW DENOTES BEVELED FOR WELDING **GVD DENOTES GROOVED** FLG DENOTES FLANGE
- 3. + UNIT WEIGHT DOES NOT INCLUDE ACCESSORIES (SEE SEPARATE DRAWINGS FOR ACCESSORIES)
- 4. 3/4" DIA. MOUNTING HOLES. REFER TO RECOMMENDED STEEL SUPPORT DRAWING
- 5. MAKE-UP WATER PRESSURE-20 psi MIN, 50 psi MAX
- 6. DIMENSIONS LISTED AS FOLLOWS: **ENGLISH FT-IN** [METRIC] MM

## **FACE C**

**FACE B PLAN VIEW** 

**FACE D** 