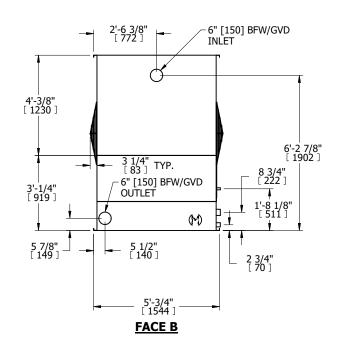

## NOTES:

- 1. (M)- FAN MOTOR LOCATION
- 2. MPT DENOTES MALE PIPE THREAD FPT DENOTES FEMALE PIPE THREAD BFW DENOTES BEVELED FOR WELDING **GVD DENOTES GROOVED** FLG DENOTES FLANGE
- 3. + UNIT WEIGHT DOES NOT INCLUDE ACCESSORIES (SEE SEPARATE DRAWINGS FOR ACCESSORIES)
- 4. 3/4" DIA. MOUNTING HOLES. REFER TO RECOMMENDED STEEL SUPPORT DRAWING
- 5. MAKE-UP WATER PRESSURE-20 psi MIN, 50 psi MAX
- 6. DIMENSIONS LISTED AS FOLLOWS: **ENGLISH FT-IN** [METRIC] MM

## **FACE C**

**FACE B PLAN VIEW** 

**FACE D** 