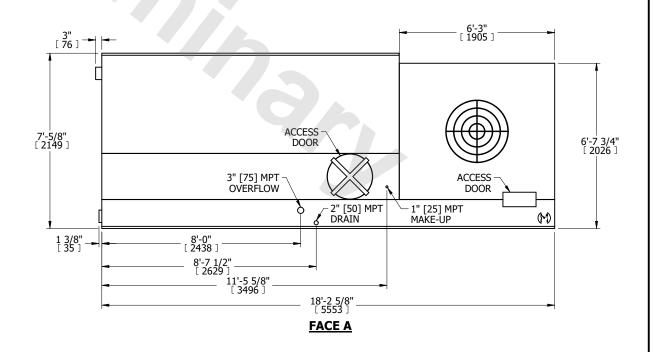

## NOTES:

- 1. (M)- FAN MOTOR LOCATION
- 2. MPT DENOTES MALE PIPE THREAD FPT DENOTES FEMALE PIPE THREAD BFW DENOTES BEVELED FOR WELDING **GVD DENOTES GROOVED** FLG DENOTES FLANGE
- 3. + UNIT WEIGHT DOES NOT INCLUDE ACCESSORIES (SEE SEPARATE DRAWINGS FOR ACCESSORIES)
- 4. 3/4" DIA. MOUNTING HOLES. REFER TO RECOMMENDED STEEL SUPPORT DRAWING
- 5. MAKE-UP WATER PRESSURE-20 psi MIN, 50 psi MAX
- 6. DIMENSIONS LISTED AS FOLLOWS: **ENGLISH FT-IN** [METRIC] MM

## **FACE A**

**SHIPPING** WEIGHT

3440 lbs+ [1565] kg+

**OPERATING** WEIGHT

6990 lbs+ [3175] kg+

HEAVIEST SECTION WEIGHT

3440 lbs+ [1565] kg+

NO. OF SHIPPING SECTIONS