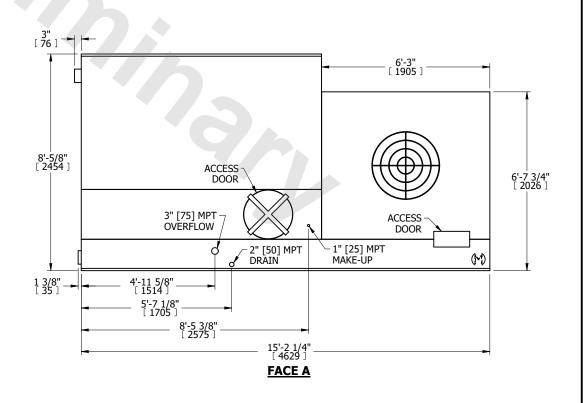

## NOTES:

- 1. (M)- FAN MOTOR LOCATION
- 2. MPT DENOTES MALE PIPE THREAD FPT DENOTES FEMALE PIPE THREAD BFW DENOTES BEVELED FOR WELDING **GVD DENOTES GROOVED** FLG DENOTES FLANGE
- 3. + UNIT WEIGHT DOES NOT INCLUDE ACCESSORIES (SEE SEPARATE DRAWINGS FOR ACCESSORIES)
- 4. 3/4" DIA. MOUNTING HOLES. REFER TO RECOMMENDED STEEL SUPPORT DRAWING
- 5. MAKE-UP WATER PRESSURE-20 psi MIN, 50 psi MAX
- 6. DIMENSIONS LISTED AS FOLLOWS: ENGLISH FT-IN [METRIC] [MM]

## **FACE C**

**FACE B PLAN VIEW** 

**FACE D** 

**FACE A** 

SHIPPING WEIGHT

3170 lbs+ [1440] kg+

OPERATING WEIGHT

5770 lbs+ [2620] kg+