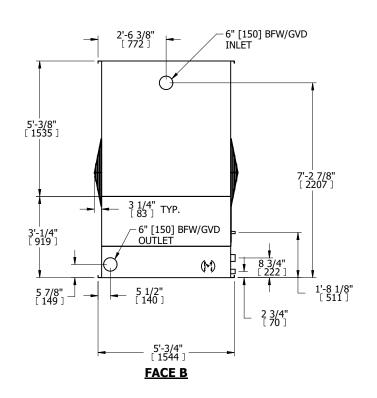

## NOTES:

- 1. (M)- FAN MOTOR LOCATION
- 2. MPT DENOTES MALE PIPE THREAD FPT DENOTES FEMALE PIPE THREAD BFW DENOTES BEVELED FOR WELDING **GVD DENOTES GROOVED** FLG DENOTES FLANGE
- 3. + UNIT WEIGHT DOES NOT INCLUDE ACCESSORIES (SEE SEPARATE DRAWINGS FOR ACCESSORIES)
- 4. 3/4" DIA. MOUNTING HOLES. REFER TO RECOMMENDED STEEL SUPPORT DRAWING
- 5. MAKE-UP WATER PRESSURE-20 psi MIN, 50 psi MAX
- 6. DIMENSIONS LISTED AS FOLLOWS: ENGLISH FT-IN [METRIC] [MM]

## **FACE C**

**FACE B PLAN VIEW** 

**FACE D** 

**FACE A** 

SHIPPING WEIGHT

3170 lbs+ [1440] kg+

OPERATING WEIGHT

5770 lbs+ [2620] kg+