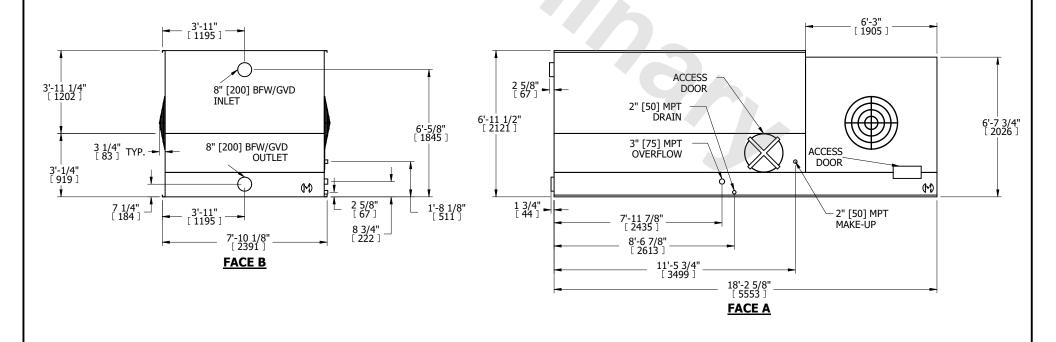

OPERATING

WEIGHT

9550 lbs+ [4335] kg+

4830 lbs+ [2195] kg+

DWG. # TV08122P-DRJ-ST REV. SERIAL # DATE 9/6/2025

- 2. MPT DENOTES MALE PIPE THREAD
  FPT DENOTES FEMALE PIPE THREAD
  BFW DENOTES BEVELED FOR WELDING
  GVD DENOTES GROOVED
  FLG DENOTES FLANGE
- 3. + UNIT WEIGHT DOES NOT INCLUDE ACCESSORIES (SEE SEPARATE DRAWINGS FOR ACCESSORIES)
- 3/4" DIA. MOUNTING HOLES. REFER TO RECOMMENDED STEEL SUPPORT DRAWING
- 5. MAKE-UP WATER PRESSURE-20 psi MIN, 50 psi MAX
- 6. DIMENSIONS LISTED AS FOLLOWS: ENGLISH FT-IN [METRIC] MM

## **FACE C**

**FACE D** 

DRAWN BY: JLG

NO. OF SHIPPING SECTIONS

FACE A

HEAVIEST SECTION

WEIGHT

4830 lbs+ [2195] kg+

**FACE B** 

**PLAN VIEW**