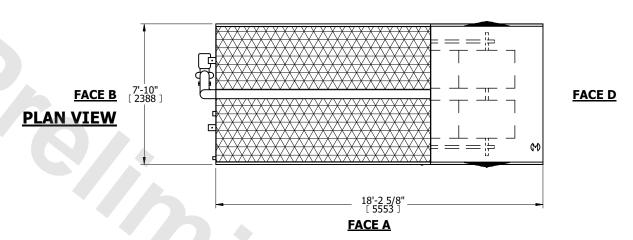

## NOTES:

- 1. (M)- FAN MOTOR LOCATION
- 2. MPT DENOTES MALE PIPE THREAD FPT DENOTES FEMALE PIPE THREAD BFW DENOTES BEVELED FOR WELDING GVD DENOTES GROOVED FLG DENOTES FLANGE PE DENOTES PLAIN END
- 3. +UNIT WEIGHT DOES NOT INCLUDE
- ACCESSORIES (SEE ACCESSORY DRAWINGS)
- 4. 3/4" [19mm] DIA. MOUNTING HOLES. REFER TÓ RECOMMENDED STEEL SUPPORT DRAWING
- 5. DIMENSIONS LISTED AS FOLLOWS: ENGLISH FT IN [METRIC] [mm]
- 6. \* APPROXIMATE DIMENSIONS DO NOT
- USE FOR PRE-FABRICATION OF CONNECTING PIPING 7. MAKE-UP WATER PRESSURE
- 20 psi [137 kPa] MIN, 50 psi [344 kPa] MAX