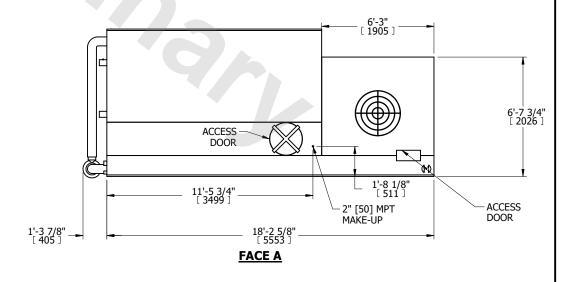

## NOTES:

- 1. (M)- FAN MOTOR LOCATION
- 2. MPT DENOTES MALE PIPE THREAD FPT DENOTES FEMALE PIPE THREAD BFW DENOTES BEVELED FOR WELDING GVD DENOTES GROOVED FLG DENOTES FLANGE PE DENOTES PLAIN END
- 3. +UNIT WEIGHT DOES NOT INCLUDE
- ACCESSORIES (SEE ACCESSORY DRAWINGS)
- 4. 3/4" [19mm] DIA. MOUNTING HOLES. REFER TÓ RECOMMENDED STEEL SUPPORT DRAWING
- 5. DIMENSIONS LISTED AS FOLLOWS: ENGLISH FT IN [METRIC] [mm]
- 6. \* APPROXIMATE DIMENSIONS DO NOT
- USE FOR PRE-FABRICATION OF CONNECTING PIPING 7. MAKE-UP WATER PRESSURE
- 20 psi [137 kPa] MIN, 50 psi [344 kPa] MAX