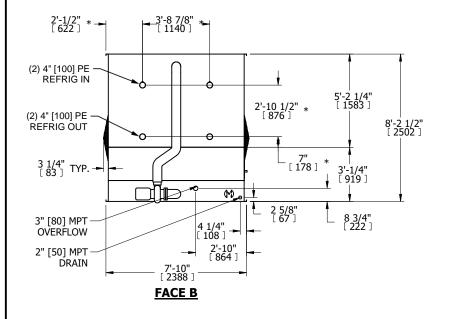

## NOTES:

- 1. (M)- FAN MOTOR LOCATION
- 2. MPT DENOTES MALE PIPE THREAD FPT DENOTES FEMALE PIPE THREAD BFW DENOTES BEVELED FOR WELDING GVD DENOTES GROOVED FLG DENOTES FLANGE PE DENOTES PLAIN END
- 3. +UNIT WEIGHT DOES NOT INCLUDE
- ACCESSORIES (SEE ACCESSORY DRAWINGS)
- 4. 3/4" [19mm] DIA. MOUNTING HOLES. REFER TÓ RECOMMENDED STEEL SUPPORT DRAWING
- 5. DIMENSIONS LISTED AS FOLLOWS: ENGLISH FT IN [METRIC] [mm]
- 6. \* APPROXIMATE DIMENSIONS DO NOT
- USE FOR PRE-FABRICATION OF CONNECTING PIPING 7. MAKE-UP WATER PRESSURE
- 20 psi [137 kPa] MIN, 50 psi [344 kPa] MAX