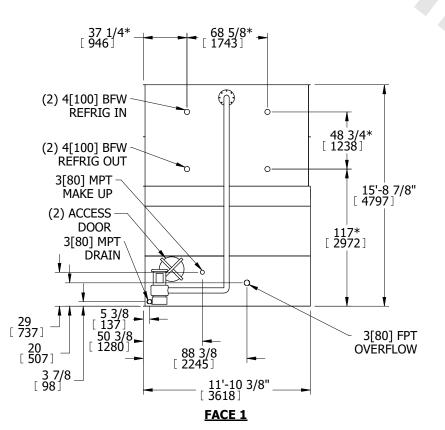

## NOTES:

- 1. (M)- FAN MOTOR LOCATION
- 2. HÉAVIEST SECTION IS UPPER SECTION
- 3. MPT DENOTES MALE PIPE THREAD FPT DENOTES FEMALE PIPE THREAD BFW DENOTES BEVELED FOR WELDING
- 4. +UNIT WEIGHT DOES NOT INCLUDE ACCESSORIES (SEE ACCESSORY DRAWINGS)
- 5. 3/4" DIA. MOUNTING HOLES. REFER TO RECOMMENDED STEEL SUPPORT DRAWING.
- 6. MAKE-UP WATER PRESSURE 20 psi MIN [137 kPa], 50 psi MAX [344 kPa]
- 7. \*-APPROXIMATE DIMENSIONS DO NOT USE FOR PRE-FABRICATION OF CONNECTING PIPING
- 8. DIMENSIONS LISTED AS FOLLOWS: ENGLISH IN  $[\mathsf{METRIC}] \ [\mathsf{mm}]$

FACE 1
PLAN VIEW

FACE 2

SHIPPING WEIGHT 40350 lbs+ [18302] kg+

OPERATING WEIGHT 52320 lbs+ [23732] kg+

HEAVIEST SECTION WEIGHT

30060 lbs+ [13635] kg+

NO. OF SHIPPING SECTIONS

2