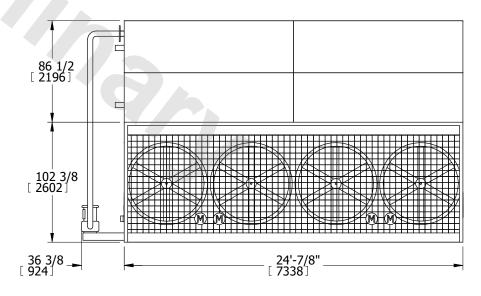

## NOTES:

- 1. (M)- FAN MOTOR LOCATION
- 2. HÉAVIEST SECTION IS UPPER SECTION
- 3. MPT DENOTES MALE PIPE THREAD FPT DENOTES FEMALE PIPE THREAD BFW DENOTES BEVELED FOR WELDING
- 4. +UNIT WEIGHT DOES NOT INCLUDE ACCESSORIES (SEE ACCESSORY DRAWINGS)
- 5. 3/4" DIA. MOUNTING HOLES. REFER TO RECOMMENDED STEEL SUPPORT DRAWING.
- 6. MAKE-UP WATER PRESSURE 20 psi MIN [137 kPa], 50 psi MAX [344 kPa]
- 7. \*-APPROXIMATE DIMENSIONS DO NOT USE FOR PRE-FABRICATION OF CONNECTING PIPING
- 8. DIMENSIONS LISTED AS FOLLOWS: ENGLISH IN  $[\mathsf{METRIC}] \ [\mathsf{mm}]$

FACE 1
PLAN VIEW

FACE 2

SHIPPING WEIGHT 40350 lbs+ [18302] kg+

OPERATING WEIGHT 52320 lbs+ [23732] kg+

HEAVIEST SECTION WEIGHT

30060 lbs+ [13635] kg+

NO. OF SHIPPING SECTIONS

2