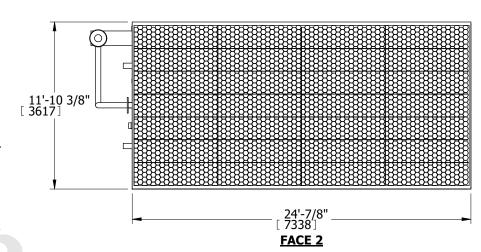

FACE 1
PLAN VIEW

FACE 2

SHIPPING WEIGHT 40350 lbs+ [18302] kg+

OPERATING WEIGHT 52320 lbs+ [23732] kg+

HEAVIEST SECTION WEIGHT

30060 lbs+ [13635] kg+

NO. OF SHIPPING SECTIONS

2