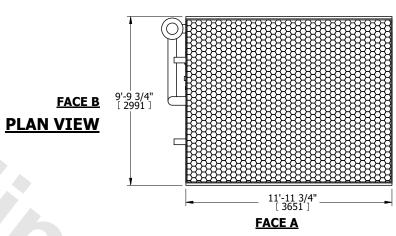

## NOTES:

- 1. (M)- FAN MOTOR LOCATION
- 2. HÉAVIEST SECTION IS COIL SECTION
- 3. MPT DENOTES MALE PIPE THREAD
  FPT DENOTES FEMALE PIPE THREAD
  BFW DENOTES BEVELED FOR WELDING
  GVD DENOTES GROOVED
  FLG DENOTES FLANGE
  PE DENOTES PLAIN END
- 4. +UNIT WEIGHT DOES NOT INCLUDE
  ACCESSORIES (SEE ACCESSORY DRAWINGS)
- ACCESSORIES (SEE ACCESSORY DRAWINGS)
  5. 3/4" [19mm] DIA. MOUNTING HOLES. REFER TO RECOMMENDED STEEL SUPPORT DRAWING
- 6. DIMENSIONS LISTED AS FOLLOWS: ENGLISH FT IN [METRIC] [mm]
- 7. \* APPROXIMATE DIMENSIONS DO NOT USE FOR PRE-FABRICATION OF CONNECTING PIPING
- 8. MAKE-UP WATER PRESSURE 20 psi [137 kPa] MIN, 50 psi [344 kPa] MAX