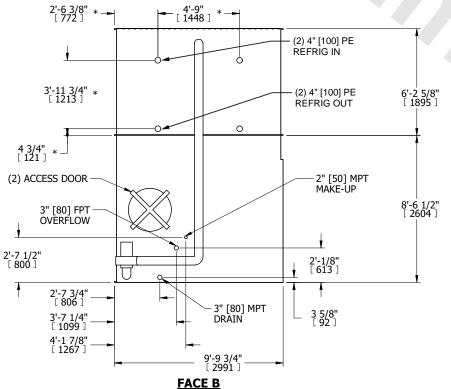

## NOTES:

- 1. (M)- FAN MOTOR LOCATION
- 2. HÉAVIEST SECTION IS COIL SECTION
- 3. MPT DENOTES MALE PIPE THREAD
  FPT DENOTES FEMALE PIPE THREAD
  BFW DENOTES BEVELED FOR WELDING
  GVD DENOTES GROOVED
  FLG DENOTES FLANGE
  PE DENOTES PLAIN END
- 4. +UNIT WEIGHT DOES NOT INCLUDE
  ACCESSORIES (SEE ACCESSORY DRAWINGS)
- ACCESSORIES (SEE ACCESSORY DRAWINGS)
  5. 3/4" [19mm] DIA. MOUNTING HOLES. REFER TO RECOMMENDED STEEL SUPPORT DRAWING
- 6. DIMENSIONS LISTED AS FOLLOWS: ENGLISH FT IN [METRIC] [mm]
- 7. \* APPROXIMATE DIMENSIONS DO NOT USE FOR PRE-FABRICATION OF CONNECTING PIPING
- 8. MAKE-UP WATER PRESSURE 20 psi [137 kPa] MIN, 50 psi [344 kPa] MAX