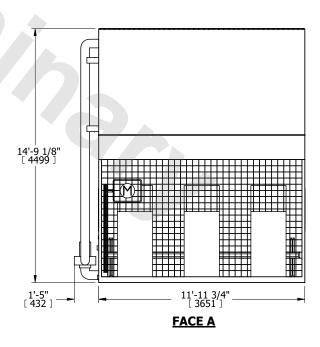

## NOTES:

- 1. (M)- FAN MOTOR LOCATION
- 2. HÉAVIEST SECTION IS COIL SECTION
- 3. MPT DENOTES MALE PIPE THREAD
  FPT DENOTES FEMALE PIPE THREAD
  BFW DENOTES BEVELED FOR WELDING
  GVD DENOTES GROOVED
  FLG DENOTES FLANGE
  PE DENOTES PLAIN END
- 4. +UNIT WEIGHT DOES NOT INCLUDE
  ACCESSORIES (SEE ACCESSORY DRAWINGS)
- ACCESSORIES (SEE ACCESSORY DRAWINGS)
  5. 3/4" [19mm] DIA. MOUNTING HOLES. REFER TO RECOMMENDED STEEL SUPPORT DRAWING
- 6. DIMENSIONS LISTED AS FOLLOWS: ENGLISH FT IN [METRIC] [mm]
- 7. \* APPROXIMATE DIMENSIONS DO NOT USE FOR PRE-FABRICATION OF CONNECTING PIPING
- 8. MAKE-UP WATER PRESSURE 20 psi [137 kPa] MIN, 50 psi [344 kPa] MAX