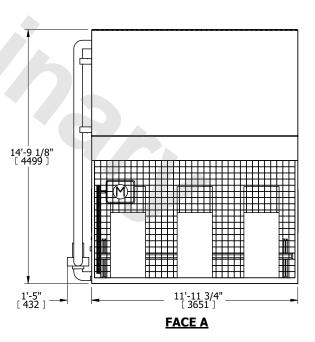

## NOTES:

- 1. (M)- FAN MOTOR LOCATION
- 2. HÉAVIEST SECTION IS COIL SECTION
- 3. MPT DENOTES MALE PIPE THREAD FPT DENOTES FEMALE PIPE THREAD BFW DENOTES BEVELED FOR WELDING GVD DENOTES GROOVED FLG DENOTES FLANGE PE DENOTES PLAIN END
- 4. +UNIT WEIGHT DOES NOT INCLUDE ACCESSORIES (SEE ACCESSORY DRAWINGS) 5. 3/4" [19mm] DIA. MOUNTING HOLES. REFER TO
- RECOMMENDED STEEL SUPPORT DRAWING
- 6. DIMENSIONS LISTED AS FOLLOWS: ENGLISH FT IN [METRIC] [mm]
- 7. \* APPROXIMATE DIMENSIONS DO NOT USE FOR PRE-FABRICATION OF CONNECTING PIPING
- 8. MAKE-UP WATER PRESSURE 20 psi [137 kPa] MIN, 50 psi [344 kPa] MAX