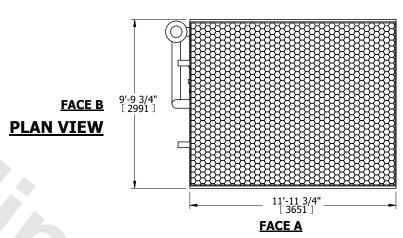

## NOTES:

- 1. (M)- FAN MOTOR LOCATION
- 2. HÉAVIEST SECTION IS COIL SECTION
- 3. MPT DENOTES MALE PIPE THREAD FPT DENOTES FEMALE PIPE THREAD BFW DENOTES BEVELED FOR WELDING GVD DENOTES GROOVED FLG DENOTES FLANGE PE DENOTES PLAIN END
- 4. +UNIT WEIGHT DOES NOT INCLUDE ACCESSORIES (SEE ACCESSORY DRAWINGS) 5. 3/4" [19mm] DIA. MOUNTING HOLES. REFER TO
- RECOMMENDED STEEL SUPPORT DRAWING
- 6. DIMENSIONS LISTED AS FOLLOWS: ENGLISH FT IN [METRIC] [mm]
- 7. \* APPROXIMATE DIMENSIONS DO NOT USE FOR PRE-FABRICATION OF CONNECTING PIPING
- 8. MAKE-UP WATER PRESSURE 20 psi [137 kPa] MIN, 50 psi [344 kPa] MAX