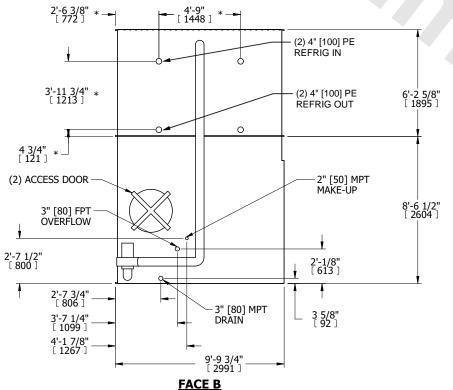

## NOTES:

- 1. (M)- FAN MOTOR LOCATION
- 2. HÉAVIEST SECTION IS COIL SECTION
- 3. MPT DENOTES MALE PIPE THREAD FPT DENOTES FEMALE PIPE THREAD BFW DENOTES BEVELED FOR WELDING GVD DENOTES GROOVED FLG DENOTES FLANGE PE DENOTES PLAIN END
- 4. +UNIT WEIGHT DOES NOT INCLUDE ACCESSORIES (SEE ACCESSORY DRAWINGS) 5. 3/4" [19mm] DIA. MOUNTING HOLES. REFER TO
- RECOMMENDED STEEL SUPPORT DRAWING
- 6. DIMENSIONS LISTED AS FOLLOWS: ENGLISH FT IN [METRIC] [mm]
- 7. \* APPROXIMATE DIMENSIONS DO NOT USE FOR PRE-FABRICATION OF CONNECTING PIPING
- 8. MAKE-UP WATER PRESSURE 20 psi [137 kPa] MIN, 50 psi [344 kPa] MAX