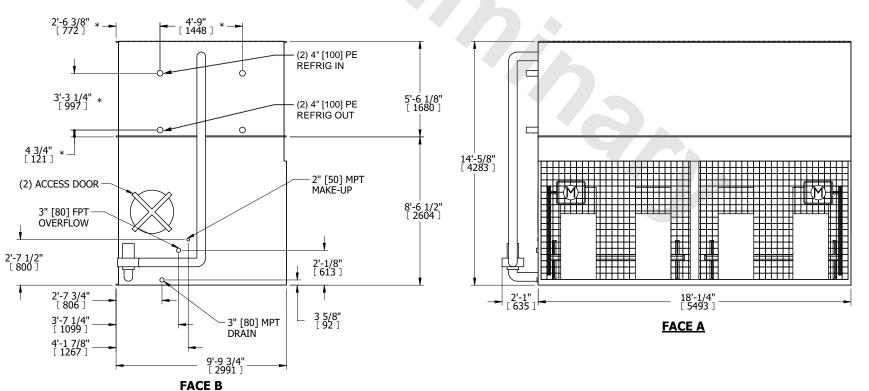

## NOTES:

**SHIPPING** 

WEIGHT

- 1. (M)- FAN MOTOR LOCATION
- 2. HÉAVIEST SECTION IS COIL SECTION
- 3. MPT DENOTES MALE PIPE THREAD FPT DENOTES FEMALE PIPE THREAD BFW DENOTES BEVELED FOR WELDING GVD DENOTES GROOVED FLG DENOTES FLANGE
- PE DENOTES PLAIN END
- 4. +UNIT WEIGHT DOES NOT INCLUDE ACCESSORIES (SEE ACCESSORY DRAWINGS)
- 5. 3/4" [19mm] DIA. MOUNTING HOLES. REFER TÓ RECOMMENDED STEEL SUPPORT DRAWING
- 6. DIMENSIONS LISTED AS FOLLOWS: ENGLISH FT IN [METRIC] [mm]
- 7. \* APPROXIMATE DIMENSIONS DO NOT USE FOR PRE-FABRICATION OF CONNECTING PIPING
- 8. MAKE-UP WATER PRESSURE 20 psi [137 kPa] MIN, 50 psi [344 kPa] MAX