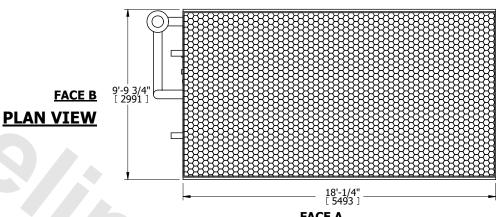

## NOTES:

**SHIPPING** 

WEIGHT

- 1. (M)- FAN MOTOR LOCATION
- 2. HÉAVIEST SECTION IS COIL SECTION
- 3. MPT DENOTES MALE PIPE THREAD FPT DENOTES FEMALE PIPE THREAD BFW DENOTES BEVELED FOR WELDING GVD DENOTES GROOVED FLG DENOTES FLANGE
- PE DENOTES PLAIN END
- 4. +UNIT WEIGHT DOES NOT INCLUDE ACCESSORIES (SEE ACCESSORY DRAWINGS)
- 5. 3/4" [19mm] DIA. MOUNTING HOLES. REFER TÓ RECOMMENDED STEEL SUPPORT DRAWING
- 6. DIMENSIONS LISTED AS FOLLOWS: ENGLISH FT IN [METRIC] [mm]
- 7. \* APPROXIMATE DIMENSIONS DO NOT USE FOR PRE-FABRICATION OF CONNECTING PIPING
- 8. MAKE-UP WATER PRESSURE 20 psi [137 kPa] MIN, 50 psi [344 kPa] MAX