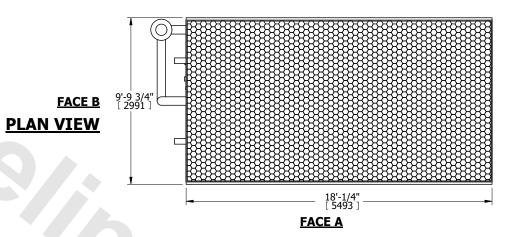

## NOTES:

- 1. (M)- FAN MOTOR LOCATION
- 2. HÉAVIEST SECTION IS COIL SECTION
- 3. MPT DENOTES MALE PIPE THREAD FPT DENOTES FEMALE PIPE THREAD BFW DENOTES BEVELED FOR WELDING
  - GVD DENOTES GROOVED FLG DENOTES FLANGE
- PE DENOTES PLAIN END
- 4. +UNIT WEIGHT DOES NOT INCLUDE ACCESSORIES (SEE ACCESSORY DRAWINGS)
- 5. 3/4" [19mm] DIA. MOUNTING HOLES. REFER TO RECOMMENDED STEEL SUPPORT DRAWING
- 6. DIMENSIONS LISTED AS FOLLOWS: ENGLISH FT IN [METRIC] [mm]
- 7. \* APPROXIMATE DIMENSIONS DO NOT USE FOR PRE-FABRICATION OF CONNECTING PIPING
- 8. MAKE-UP WATER PRESSURE 20 psi [137 kPa] MIN, 50 psi [344 kPa] MAX