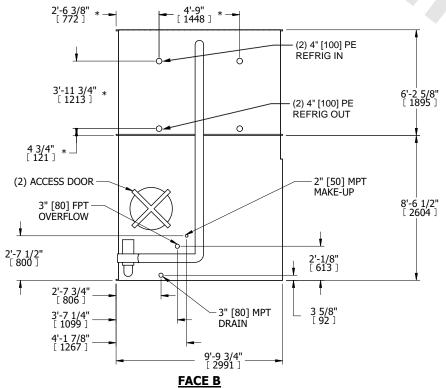

## NOTES:

- 1. (M)- FAN MOTOR LOCATION
- 2. HÉAVIEST SECTION IS COIL SECTION
- 3. MPT DENOTES MALE PIPE THREAD FPT DENOTES FEMALE PIPE THREAD BFW DENOTES BEVELED FOR WELDING
  - GVD DENOTES GROOVED FLG DENOTES FLANGE
- PE DENOTES PLAIN END
- 4. +UNIT WEIGHT DOES NOT INCLUDE ACCESSORIES (SEE ACCESSORY DRAWINGS)
- 5. 3/4" [19mm] DIA. MOUNTING HOLES. REFER TO RECOMMENDED STEEL SUPPORT DRAWING
- 6. DIMENSIONS LISTED AS FOLLOWS: ENGLISH FT IN [METRIC] [mm]
- 7. \* APPROXIMATE DIMENSIONS DO NOT USE FOR PRE-FABRICATION OF CONNECTING PIPING
- 8. MAKE-UP WATER PRESSURE 20 psi [137 kPa] MIN, 50 psi [344 kPa] MAX