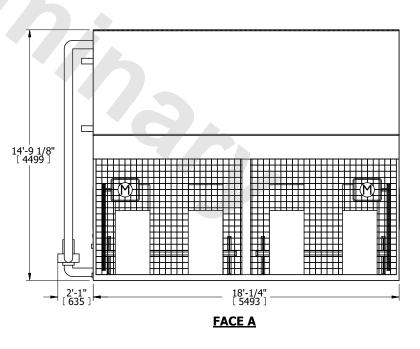

## NOTES:

- 1. (M)- FAN MOTOR LOCATION
- 2. HÉAVIEST SECTION IS COIL SECTION
- 3. MPT DENOTES MALE PIPE THREAD FPT DENOTES FEMALE PIPE THREAD BFW DENOTES BEVELED FOR WELDING
  - GVD DENOTES GROOVED FLG DENOTES FLANGE
- PE DENOTES PLAIN END
- 4. +UNIT WEIGHT DOES NOT INCLUDE ACCESSORIES (SEE ACCESSORY DRAWINGS)
- 5. 3/4" [19mm] DIA. MOUNTING HOLES. REFER TO RECOMMENDED STEEL SUPPORT DRAWING
- 6. DIMENSIONS LISTED AS FOLLOWS: ENGLISH FT IN [METRIC] [mm]
- 7. \* APPROXIMATE DIMENSIONS DO NOT USE FOR PRE-FABRICATION OF CONNECTING PIPING
- 8. MAKE-UP WATER PRESSURE 20 psi [137 kPa] MIN, 50 psi [344 kPa] MAX