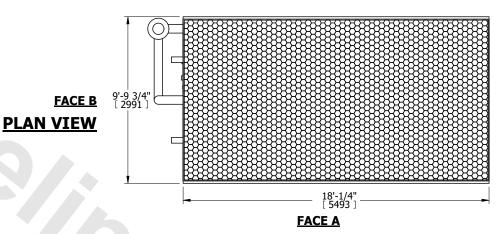

## NOTES:

**SHIPPING** 

WEIGHT

- 1. (M)- FAN MOTOR LOCATION
- 2. HÉAVIEST SECTION IS COIL SECTION 3. MPT DENOTES MALE PIPE THREAD
- FPT DENOTES FEMALE PIPE THREAD BFW DENOTES BEVELED FOR WELDING
- GVD DENOTES GROOVED
- FLG DENOTES FLANGE
  PE DENOTES PLAIN END
- 4. +UNIT WEIGHT DOES NOT INCLUDE ACCESSORIES (SEE ACCESSORY DRAWINGS)
- 5. 3/4" [19mm] DIA. MOUNTING HOLES. REFER TO RECOMMENDED STEEL SUPPORT DRAWING
- 6. DIMENSIONS LISTED AS FOLLOWS: ENGLISH FT IN [METRIC] [mm]
- 7. \* APPROXIMATE DIMENSIONS DO NOT USE FOR PRE-FABRICATION OF CONNECTING PIPING