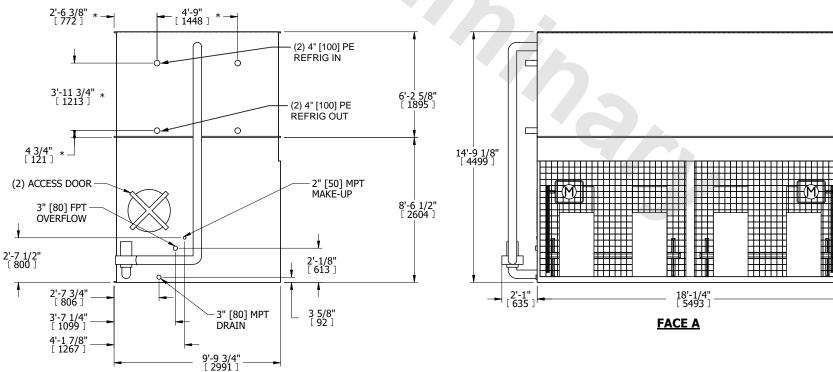

## NOTES:

**SHIPPING** 

WEIGHT

- 1. (M)- FAN MOTOR LOCATION
- 2. HÉAVIEST SECTION IS COIL SECTION 3. MPT DENOTES MALE PIPE THREAD
- FPT DENOTES FEMALE PIPE THREAD BFW DENOTES BEVELED FOR WELDING
- GVD DENOTES GROOVED
- FLG DENOTES FLANGE
  PE DENOTES PLAIN END
- 4. +UNIT WEIGHT DOES NOT INCLUDE ACCESSORIES (SEE ACCESSORY DRAWINGS)
- 5. 3/4" [19mm] DIA. MOUNTING HOLES. REFER TO RECOMMENDED STEEL SUPPORT DRAWING
- 6. DIMENSIONS LISTED AS FOLLOWS: ENGLISH FT IN [METRIC] [mm]
- 7. \* APPROXIMATE DIMENSIONS DO NOT USE FOR PRE-FABRICATION OF CONNECTING PIPING