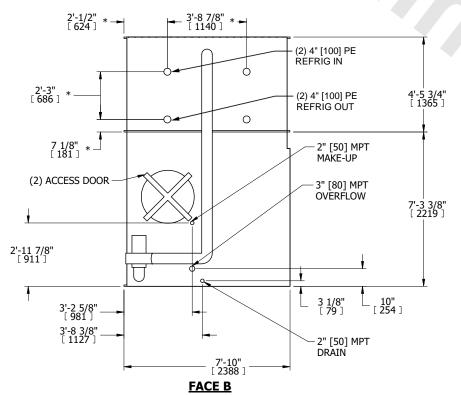

## NOTES:

- 1. (M)- FAN MOTOR LOCATION
- 2. HÉAVIEST SECTION IS COIL SECTION
- 3. MPT DENOTES MALE PIPE THREAD FPT DENOTES FEMALE PIPE THREAD BFW DENOTES BEVELED FOR WELDING GVD DENOTES GROOVED FLG DENOTES FLANGE PE DENOTES PLAIN END
- 4. +UNIT WEIGHT DOES NOT INCLUDE ACCESSORIES (SEE ACCESSORY DRAWINGS)
- 5. 3/4" [19mm] DIA. MOUNTING HOLES. REFER TO RECOMMENDED STEEL SUPPORT DRAWING
- 6. DIMENSIONS LISTED AS FOLLOWS: ENGLISH FT IN [METRIC] [mm]
- 7. \* APPROXIMATE DIMENSIONS DO NOT USE FOR PRE-FABRICATION OF CONNECTING PIPING
- 8. MAKE-UP WATER PRESSURE 20 psi [137 kPa] MIN, 50 psi [344 kPa] MAX