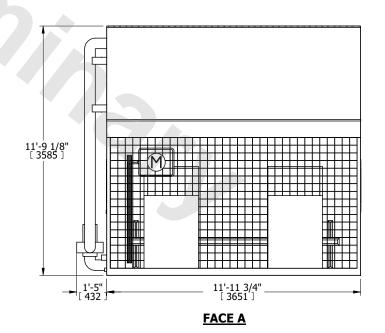

## NOTES:

- 1. (M)- FAN MOTOR LOCATION
- 2. HÉAVIEST SECTION IS COIL SECTION
- 3. MPT DENOTES MALE PIPE THREAD FPT DENOTES FEMALE PIPE THREAD BFW DENOTES BEVELED FOR WELDING GVD DENOTES GROOVED FLG DENOTES FLANGE PE DENOTES PLAIN END
- 4. +UNIT WEIGHT DOES NOT INCLUDE ACCESSORIES (SEE ACCESSORY DRAWINGS)
- 5. 3/4" [19mm] DIA. MOUNTING HOLES. REFER TO RECOMMENDED STEEL SUPPORT DRAWING
- 6. DIMENSIONS LISTED AS FOLLOWS: ENGLISH FT IN [METRIC] [mm]
- 7. \* APPROXIMATE DIMENSIONS DO NOT USE FOR PRE-FABRICATION OF CONNECTING PIPING
- 8. MAKE-UP WATER PRESSURE 20 psi [137 kPa] MIN, 50 psi [344 kPa] MAX