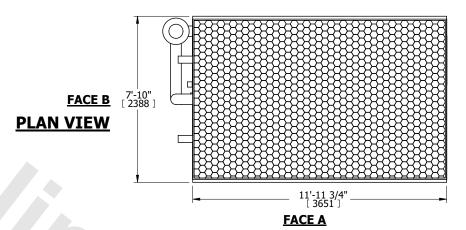

## NOTES:

- 1. (M)- FAN MOTOR LOCATION
- 2. HÉAVIEST SECTION IS COIL SECTION
- 3. MPT DENOTES MALE PIPE THREAD FPT DENOTES FEMALE PIPE THREAD BFW DENOTES BEVELED FOR WELDING GVD DENOTES GROOVED FLG DENOTES FLANGE PE DENOTES PLAIN END
- 4. +UNIT WEIGHT DOES NOT INCLUDE ACCESSORIES (SEE ACCESSORY DRAWINGS)
- 5. 3/4" [19mm] DIA. MOUNTING HOLES. REFER TO RECOMMENDED STEEL SUPPORT DRAWING
- 6. DIMENSIONS LISTED AS FOLLOWS: ENGLISH FT IN [METRIC] [mm]
- 7. \* APPROXIMATE DIMENSIONS DO NOT USE FOR PRE-FABRICATION OF CONNECTING PIPING
- 8. MAKE-UP WATER PRESSURE 20 psi [137 kPa] MIN, 50 psi [344 kPa] MAX