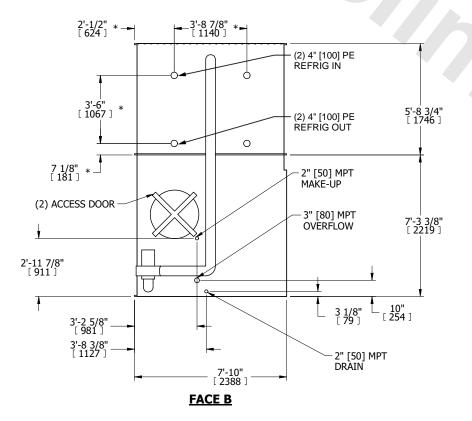

## NOTES:

- 1. (M)- FAN MOTOR LOCATION
- 2. HEAVIEST SECTION IS COIL SECTION
- 3. MPT DENOTES MALE PIPE THREAD FPT DENOTES FEMALE PIPE THREAD BFW DENOTES BEVELED FOR WELDING **GVD DENOTES GROOVED** FLG DENOTES FLANGE PE DENOTES PLAIN END
- 4. +UNIT WEIGHT DOES NOT INCLUDE
- ACCESSORIES (SEE ACCESSORY DRAWINGS) 5. 3/4" [19mm] DIA. MOUNTING HOLES. REFER TO RECOMMENDED STEEL SUPPORT DRAWING
- 6. DIMENSIONS LISTED AS FOLLOWS: ENGLISH FT IN [METRIC] [mm]
- 7. \* APPROXIMATE DIMENSIONS DO NOT USE FOR PRE-FABRICATION OF CONNECTING PIPING
- 8. MAKE-UP WATER PRESSURE 20 psi [137 kPa] MIN, 50 psi [344 kPa] MAX

## **FACE C**

**FACE A** 

**SHIPPING** 14070 lbs+ [6385] kg+ WEIGHT

OPERATING WEIGHT

20800 lbs+ [9435] kg+

HEAVIEST SECTION WEIGHT

10200 lbs+ [4630] kg+

NO. OF SHIPPING SECTIONS