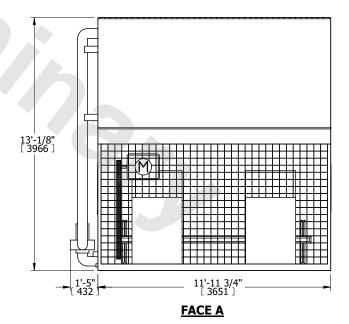

## NOTES:

- 1. (M)- FAN MOTOR LOCATION
- 2. HEAVIEST SECTION IS COIL SECTION
- 3. MPT DENOTES MALE PIPE THREAD FPT DENOTES FEMALE PIPE THREAD BFW DENOTES BEVELED FOR WELDING **GVD DENOTES GROOVED** FLG DENOTES FLANGE PE DENOTES PLAIN END
- 4. +UNIT WEIGHT DOES NOT INCLUDE
- ACCESSORIES (SEE ACCESSORY DRAWINGS) 5. 3/4" [19mm] DIA. MOUNTING HOLES. REFER TO RECOMMENDED STEEL SUPPORT DRAWING
- 6. DIMENSIONS LISTED AS FOLLOWS: ENGLISH FT IN [METRIC] [mm]
- 7. \* APPROXIMATE DIMENSIONS DO NOT USE FOR PRE-FABRICATION OF CONNECTING PIPING
- 8. MAKE-UP WATER PRESSURE 20 psi [137 kPa] MIN, 50 psi [344 kPa] MAX

## **FACE C**

**FACE A** 

**SHIPPING** 14070 lbs+ [6385] kg+ WEIGHT

OPERATING WEIGHT

20800 lbs+ [9435] kg+

HEAVIEST SECTION WEIGHT

10200 lbs+ [4630] kg+

NO. OF SHIPPING SECTIONS