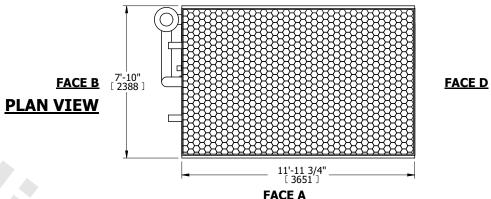

## **FACE C**

**FACE A** 

**SHIPPING** 14070 lbs+ [6385] kg+ WEIGHT

OPERATING WEIGHT

20800 lbs+ [9435] kg+

HEAVIEST SECTION WEIGHT

10200 lbs+ [4630] kg+

NO. OF SHIPPING SECTIONS