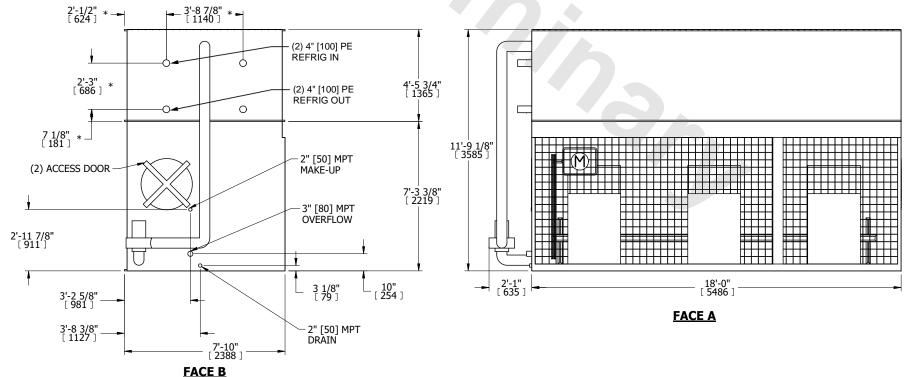

## NOTES:

- 1. (M)- FAN MOTOR LOCATION
- 2. HÉAVIEST SECTION IS COIL SECTION
- 3. MPT DENOTES MALE PIPE THREAD
  FPT DENOTES FEMALE PIPE THREAD
  BFW DENOTES BEVELED FOR WELDING
  GVD DENOTES GROOVED
  FLG DENOTES FLANGE
  PE DENOTES PLAIN END
- 4. +UNIT WEIGHT DOES NOT INCLUDE ACCESSORIES (SEE ACCESSORY DRAWINGS) 5. 3/4" [19mm] DIA. MOUNTING HOLES. REFER TO
- 3/4" [19mm] DIA. MOUNTING HOLES. REFER TO RECOMMENDED STEEL SUPPORT DRAWING
- 6. DIMENSIONS LISTED AS FOLLOWS: ENGLISH FT IN [METRIC] [mm]
- 7. \* APPROXIMATE DIMENSIONS DO NOT USE FOR PRE-FABRICATION OF CONNECTING PIPING
- 8. MAKE-UP WATER PRESSURE 20 psi [137 kPa] MIN, 50 psi [344 kPa] MAX

## **FACE C**

**FACE D** 

FACE A