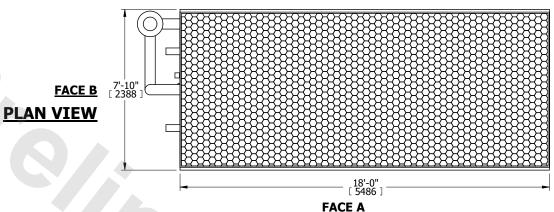

8-DRD-ST | REV            |
|----------|------------------|----------------|
| SERIAL # |                  | DATE 8/21/2025 |

## NOTES:

- 1. (M)- FAN MOTOR LOCATION
- 2. HÉAVIEST SECTION IS COIL SECTION
- 3. MPT DENOTES MALE PIPE THREAD
  FPT DENOTES FEMALE PIPE THREAD
  BFW DENOTES BEVELED FOR WELDING
  GVD DENOTES GROOVED
  FLG DENOTES FLANGE
  PE DENOTES PLAIN END
- 4. +UNIT WEIGHT DOES NOT INCLUDE ACCESSORIES (SEE ACCESSORY DRAWINGS) 5. 3/4" [19mm] DIA. MOUNTING HOLES. REFER TO
- 3/4" [19mm] DIA. MOUNTING HOLES. REFER TO RECOMMENDED STEEL SUPPORT DRAWING
- 6. DIMENSIONS LISTED AS FOLLOWS: ENGLISH FT IN [METRIC] [mm]
- 7. \* APPROXIMATE DIMENSIONS DO NOT USE FOR PRE-FABRICATION OF CONNECTING PIPING
- 8. MAKE-UP WATER PRESSURE 20 psi [137 kPa] MIN, 50 psi [344 kPa] MAX

## **FACE C**



**FACE D** 

FACE A