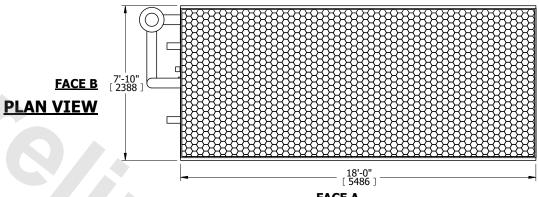

## NOTES:

- 1. (M)- FAN MOTOR LOCATION
- 2. HÉAVIEST SECTION IS COIL SECTION
- 3. MPT DENOTES MALE PIPE THREAD FPT DENOTES FEMALE PIPE THREAD BFW DENOTES BEVELED FOR WELDING **GVD DENOTES GROOVED** FLG DENOTES FLANGE PE DENOTES PLAIN END
- 4. +UNIT WEIGHT DOES NOT INCLUDE
- ACCESSORIES (SEE ACCESSORY DRAWINGS) 5. 3/4" [19mm] DIA. MOUNTING HOLES. REFER TÓ RECOMMENDED STEEL SUPPORT DRAWING
- 6. DIMENSIONS LISTED AS FOLLOWS: ENGLISH FT IN
- [METRIC] [mm] 7. \* - APPROXIMATE DIMENSIONS DO NOT USE FOR PRE-FABRICATION OF CONNECTING PIPING
- 8. MAKE-UP WATER PRESSURE 20 psi [137 kPa] MIN, 50 psi [344 kPa] MAX

## **FACE C**

**FACE A** 

**SHIPPING** 20600 lbs+ [9345] kg+ WEIGHT

OPERATING WEIGHT

FACE B

30500 lbs+ [13835] kg+

HEAVIEST SECTION WEIGHT

15200 lbs+ [6895] kg+