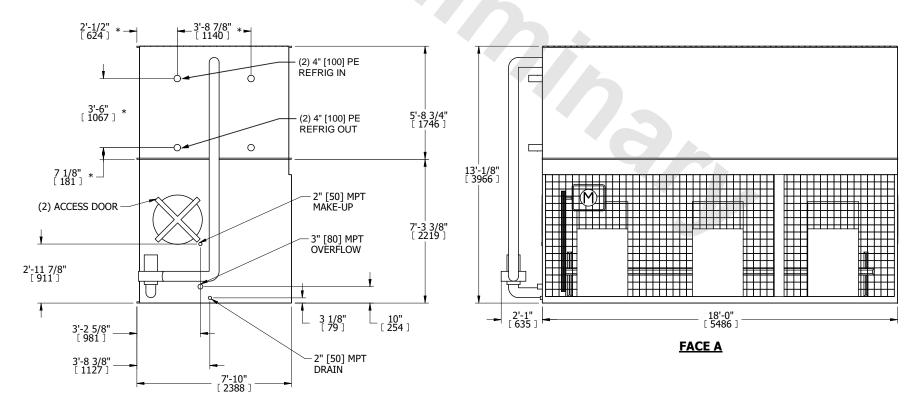

## NOTES:

- 1. (M)- FAN MOTOR LOCATION
- 2. HÉAVIEST SECTION IS COIL SECTION
- 3. MPT DENOTES MALE PIPE THREAD FPT DENOTES FEMALE PIPE THREAD BFW DENOTES BEVELED FOR WELDING **GVD DENOTES GROOVED** FLG DENOTES FLANGE PE DENOTES PLAIN END
- 4. +UNIT WEIGHT DOES NOT INCLUDE
- ACCESSORIES (SEE ACCESSORY DRAWINGS) 5. 3/4" [19mm] DIA. MOUNTING HOLES. REFER TÓ RECOMMENDED STEEL SUPPORT DRAWING
- 6. DIMENSIONS LISTED AS FOLLOWS: ENGLISH FT IN
- [METRIC] [mm] 7. \* - APPROXIMATE DIMENSIONS DO NOT USE FOR PRE-FABRICATION OF CONNECTING PIPING
- 8. MAKE-UP WATER PRESSURE 20 psi [137 kPa] MIN, 50 psi [344 kPa] MAX

## **FACE C**

**FACE A** 

**SHIPPING** 20600 lbs+ [9345] kg+ WEIGHT

OPERATING WEIGHT

FACE B

30500 lbs+ [13835] kg+

HEAVIEST SECTION WEIGHT

15200 lbs+ [6895] kg+