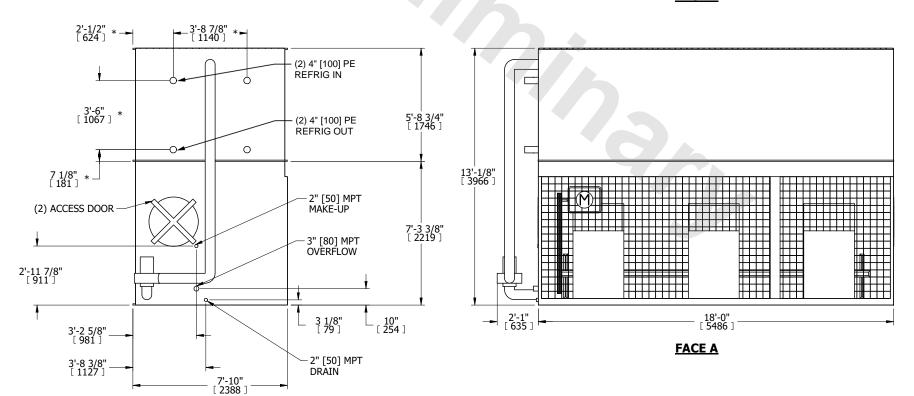

## NOTES:

**SHIPPING** 

WEIGHT

- 1. (M)- FAN MOTOR LOCATION
- 2. HÉAVIEST SECTION IS COIL SECTION
- 3. MPT DENOTES MALE PIPE THREAD FPT DENOTES FEMALE PIPE THREAD BFW DENOTES BEVELED FOR WELDING GVD DENOTES GROOVED FLG DENOTES FLANGE PE DENOTES PLAIN END
- 4. +UNIT WEIGHT DOES NOT INCLUDE ACCESSORIES (SEE ACCESSORY DRAWINGS)
- 5. 3/4" [19mm] DIA. MOUNTING HOLES. REFER TO RECOMMENDED STEEL SUPPORT DRAWING
- 6. DIMENSIONS LISTED AS FOLLOWS: ENGLISH FT IN [METRIC] [mm]

FACE B

20610 lbs+ [9350] kg+

**OPERATING** 

WEIGHT

- 7. \* APPROXIMATE DIMENSIONS DO NOT USE FOR PRE-FABRICATION OF CONNECTING PIPING
- 8. MAKE-UP WATER PRESSURE 20 psi [137 kPa] MIN, 50 psi [344 kPa] MAX

## FACE C

**FACE A** 

30600 lbs+ [13880] kg+

HEAVIEST SECTION

WEIGHT

15200 lbs+ [6895] kg+