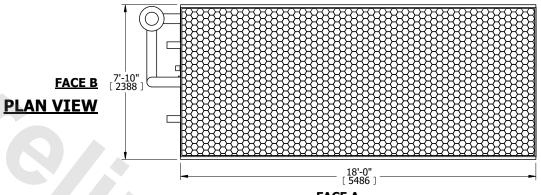

FACE B

20610 lbs+ [9350] kg+

**OPERATING** 

WEIGHT

- 7. \* APPROXIMATE DIMENSIONS DO NOT USE FOR PRE-FABRICATION OF CONNECTING PIPING
- 8. MAKE-UP WATER PRESSURE 20 psi [137 kPa] MIN, 50 psi [344 kPa] MAX