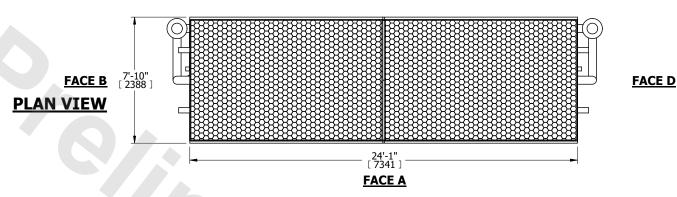

EVAPCO, INC. Evapco

DWG. # WLEP82412-DRD-ST REV. SERIAL # DATE 8/20/2025

- 1. (M)- FAN MOTOR LOCATION
- 2. HÉAVIEST SECTION IS COIL SECTION
- 3. MPT DENOTES MALE PIPE THREAD FPT DENOTES FEMALE PIPE THREAD BFW DENOTES BEVELED FOR WELDING GVD DENOTES GROOVED FLG DENOTES FLANGE
  - FLG DENOTES FLANGE PE DENOTES PLAIN END
- 4. +UNIT WEIGHT DOES NOT INCLUDE ACCESSORIES (SEE ACCESSORY DRAWINGS)
- 5. 3/4" [19mm] DIA. MOUNTING HOLES. REFER TO RECOMMENDED STEEL SUPPORT DRAWING
- 6. DIMENSIONS LISTED AS FOLLOWS: ENGLISH FT IN [METRIC] [mm]
- 7. \* APPROXIMATE DIMENSIONS DO NOT USE FOR PRE-FABRICATION OF CONNECTING PIPING
- 8. MAKE-UP WATER PRESSURE 20 psi [137 kPa] MIN, 50 psi [344 kPa] MAX

**FACE B**