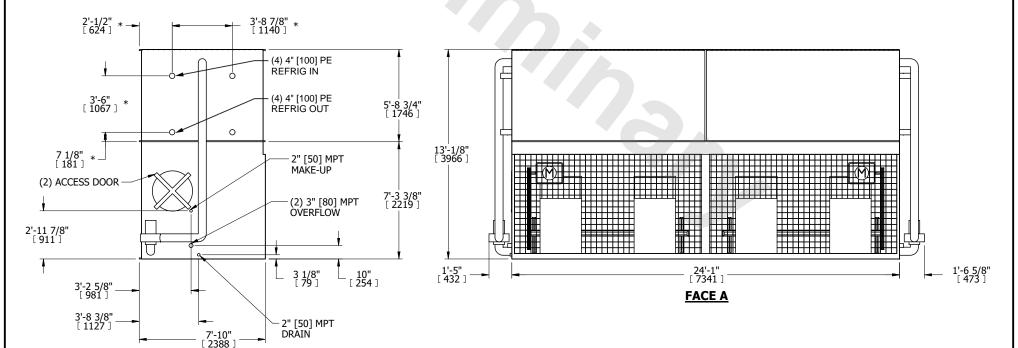

EVAPCO, INC. Evapco

DWG. # WLEP82412-DRD-ST REV. SERIAL # DATE 8/20/2025

- 1. (M)- FAN MOTOR LOCATION
- 2. HÉAVIEST SECTION IS COIL SECTION
- 3. MPT DENOTES MALE PIPE THREAD FPT DENOTES FEMALE PIPE THREAD BFW DENOTES BEVELED FOR WELDING GVD DENOTES GROOVED FLG DENOTES FLANGE
  - FLG DENOTES FLANGE PE DENOTES PLAIN END
- 4. +UNIT WEIGHT DOES NOT INCLUDE ACCESSORIES (SEE ACCESSORY DRAWINGS)
- 5. 3/4" [19mm] DIA. MOUNTING HOLES. REFER TO RECOMMENDED STEEL SUPPORT DRAWING
- 6. DIMENSIONS LISTED AS FOLLOWS: ENGLISH FT IN [METRIC] [mm]
- 7. \* APPROXIMATE DIMENSIONS DO NOT USE FOR PRE-FABRICATION OF CONNECTING PIPING
- 8. MAKE-UP WATER PRESSURE 20 psi [137 kPa] MIN, 50 psi [344 kPa] MAX