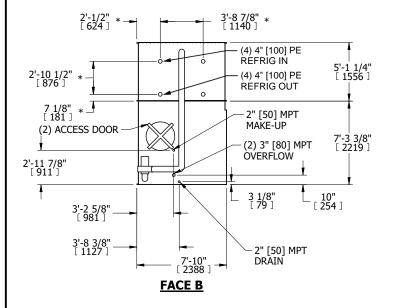

## NOTES:

- 1. (M)- FAN MOTOR LOCATION
- 2. HÉAVIEST SECTION IS COIL SECTION
- 3. MPT DENOTES MALE PIPE THREAD FPT DENOTES FEMALE PIPE THREAD BFW DENOTES BEVELED FOR WELDING **GVD DENOTES GROOVED** FLG DENOTES FLANGE PE DENOTES PLAIN END
- 4. +UNIT WEIGHT DOES NOT INCLUDE
- ACCESSORIES (SEE ACCESSORY DRAWINGS) 5. 3/4" [19mm] DIA. MOUNTING HOLES. REFER TO RECOMMENDED STEEL SUPPORT DRAWING
- 6. DIMENSIONS LISTED AS FOLLOWS: ENGLISH FT IN [METRIC] [mm]
- 7. \* APPROXIMATE DIMENSIONS DO NOT USE FOR PRE-FABRICATION OF CONNECTING PIPING
- 8. MAKE-UP WATER PRESSURE 20 psi [137 kPa] MIN, 50 psi [344 kPa] MAX