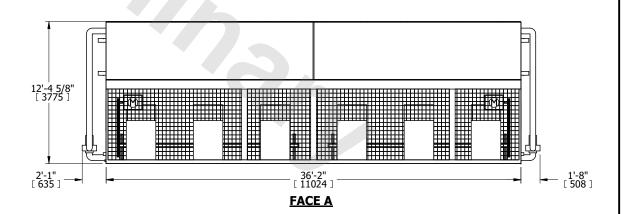

## NOTES:

- 1. (M)- FAN MOTOR LOCATION
- 2. HÉAVIEST SECTION IS COIL SECTION
- 3. MPT DENOTES MALE PIPE THREAD FPT DENOTES FEMALE PIPE THREAD BFW DENOTES BEVELED FOR WELDING **GVD DENOTES GROOVED** FLG DENOTES FLANGE PE DENOTES PLAIN END
- 4. +UNIT WEIGHT DOES NOT INCLUDE
- ACCESSORIES (SEE ACCESSORY DRAWINGS) 5. 3/4" [19mm] DIA. MOUNTING HOLES. REFER TO RECOMMENDED STEEL SUPPORT DRAWING
- 6. DIMENSIONS LISTED AS FOLLOWS: ENGLISH FT IN [METRIC] [mm]
- 7. \* APPROXIMATE DIMENSIONS DO NOT USE FOR PRE-FABRICATION OF CONNECTING PIPING
- 8. MAKE-UP WATER PRESSURE 20 psi [137 kPa] MIN, 50 psi [344 kPa] MAX