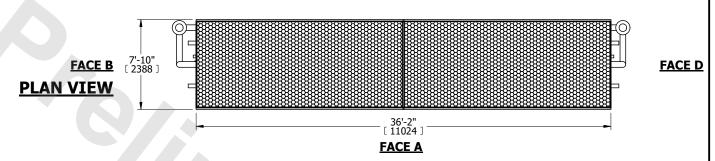

## NOTES:

- 1. (M)- FAN MOTOR LOCATION
- 2. HÉAVIEST SECTION IS COIL SECTION
- 3. MPT DENOTES MALE PIPE THREAD FPT DENOTES FEMALE PIPE THREAD BFW DENOTES BEVELED FOR WELDING **GVD DENOTES GROOVED** FLG DENOTES FLANGE PE DENOTES PLAIN END
- 4. +UNIT WEIGHT DOES NOT INCLUDE
- ACCESSORIES (SEE ACCESSORY DRAWINGS) 5. 3/4" [19mm] DIA. MOUNTING HOLES. REFER TO RECOMMENDED STEEL SUPPORT DRAWING
- 6. DIMENSIONS LISTED AS FOLLOWS: ENGLISH FT IN [METRIC] [mm]
- 7. \* APPROXIMATE DIMENSIONS DO NOT USE FOR PRE-FABRICATION OF CONNECTING PIPING
- 8. MAKE-UP WATER PRESSURE 20 psi [137 kPa] MIN, 50 psi [344 kPa] MAX