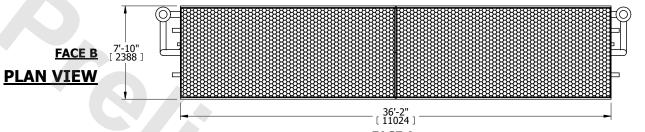

## NOTES:

- 1. (M)- FAN MOTOR LOCATION
- 2. HÉAVIEST SECTION IS COIL SECTION
- 3. MPT DENOTES MALE PIPE THREAD
  FPT DENOTES FEMALE PIPE THREAD
  BFW DENOTES BEVELED FOR WELDING
  GVD DENOTES GROOVED
  FLG DENOTES PLANGE
- PE DENOTES PLAIN END
- 4. +UNIT WEIGHT DOES NOT INCLUDE ACCESSORIES (SEE ACCESSORY DRAWINGS)
- 5. 3/4" [19mm] DIA. MOUNTING HOLES. REFER TO RECOMMENDED STEEL SUPPORT DRAWING
- 6. DIMENSIONS LISTED AS FOLLOWS: ENGLISH FT IN
- [METRIC] [mm]
  7. \* APPROXIMATE DIMENSIONS DO NOT
- USE FOR PRE-FABRICATION OF CONNECTING PIPING 8. MAKE-UP WATER PRESSURE
- 20 psi [137 kPa] MIN, 50 psi [344 kPa] MAX

**FACE C** 

**FACE A** 

10900 lbs+ [4945] kg+

**FACE D**