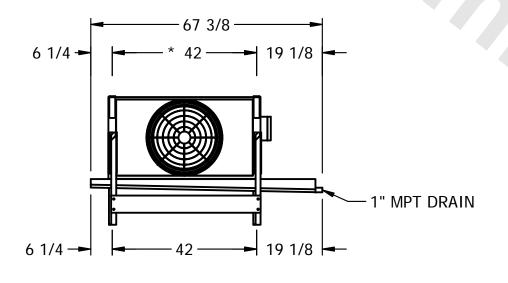

## EVAPCO, INC.

N.T.S. CUSTOMER DWG.# SSTXB1-743E0075A1MA 8/21/2025 STXC1-SE-12 NOTES: 1) \* = HANGER HOLE LOCATION.

- 2) RIGHT HAND MODEL SHOWN.
- 3) HANGER HOLES ARE FOR 3/4 INCH THREADED ROD.
- 4) WATER DEFROST ADDS 6 1/2" INCHES TO HEIGHT AND 5" INCHES TO WIDTH OF STANDARD UNIT AND CHANGES THE DRAIN SIZE.
- 5) ALL DIMENSIONS ARE FOR REFERENCE AND SHOULD NOT BE USED FOR PREFABRICATION OF PIPING OR SUPPORTS.