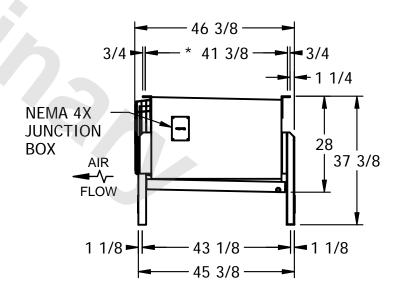

## EVAPCO, INC.

N.T.S. CUSTOMER DWG.# SSTXB1-743E0075A1MA 8/21/2025 STXC1-SE-12 NOTES: 1) \* = HANGER HOLE LOCATION.

- 2) RIGHT HAND MODEL SHOWN.
- 3) HANGER HOLES ARE FOR 3/4 INCH THREADED ROD.
- 4) WATER DEFROST ADDS 6 1/2" INCHES TO HEIGHT AND 5" INCHES TO WIDTH OF STANDARD UNIT AND CHANGES THE DRAIN SIZE.
- 5) ALL DIMENSIONS ARE FOR REFERENCE AND SHOULD NOT BE USED FOR PREFABRICATION OF PIPING OR SUPPORTS.