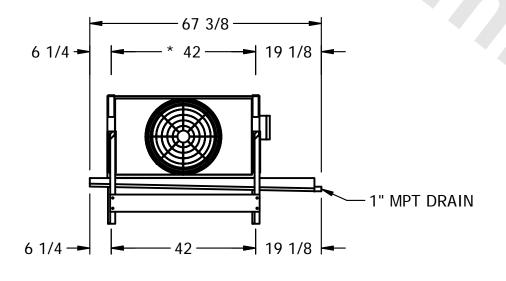

## EVAPCO, INC.

CUSTOMER SSTXB1-764E0050A1MA SCALE N.T.S. DWG. # STXC1-SE-12 REV. 1 DATE 8/21/2025

NOTES:

- 1) \* = HANGER HOLE LOCATION.
- 2) RIGHT HAND MODEL SHOWN.
- 3) HANGER HOLES ARE FOR 3/4 INCH THREADED ROD.
- 4) WATER DEFROST ADDS 6 1/2" INCHES TO HEIGHT AND 5" INCHES TO WIDTH OF STANDARD UNIT AND CHANGES THE DRAIN SIZE.
- 5) ALL DIMENSIONS ARE FOR REFERENCE AND SHOULD NOT BE USED FOR PREFABRICATION OF PIPING OR SUPPORTS.