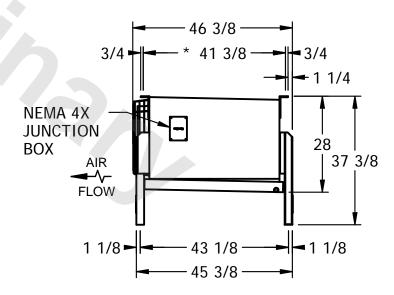

## EVAPCO, INC.

CUSTOMER SSTXB1-764E0050A1MA SCALE N.T.S. DWG. # STXC1-SE-12 REV. 1 DATE 8/21/2025

NOTES:

- 1) \* = HANGER HOLE LOCATION.
- 2) RIGHT HAND MODEL SHOWN.
- 3) HANGER HOLES ARE FOR 3/4 INCH THREADED ROD.
- 4) WATER DEFROST ADDS 6 1/2" INCHES TO HEIGHT AND 5" INCHES TO WIDTH OF STANDARD UNIT AND CHANGES THE DRAIN SIZE.
- 5) ALL DIMENSIONS ARE FOR REFERENCE AND SHOULD NOT BE USED FOR PREFABRICATION OF PIPING OR SUPPORTS.