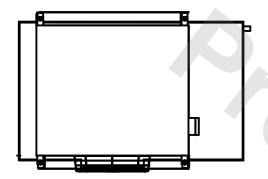

## NOTES:

- 1) \* = HANGER HOLE LOCATION.
- 2) RIGHT HAND MODEL SHOWN.
- 3) HANGER HOLES ARE FOR 3/4 INCH THREADED ROD.
- 4) WATER DEFROST ADDS 6 1/2" INCHES TO HEIGHT AND 5" INCHES TO WIDTH OF STANDARD UNIT AND CHANGES THE DRAIN SIZE.
- 5) ALL DIMENSIONS ARE FOR REFERENCE AND SHOULD NOT BE USED FOR PREFABRICATION OF PIPING OR SUPPORTS.