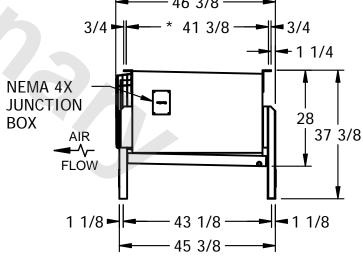

## EVAPCO, INC.

N.T.S. CUSTOMER DWG.# SSTXB1-7106F0100A1MA 8/21/2025 STXC1-SE-12 NOTES: 1) \* = HANGER HOLE LOCATION. 2) RIGHT HAND MODEL SHOWN. 3) HANGER HOLES ARE FOR 3/4 INCH THREADED ROD. 4) WATER DEFROST ADDS 6 1/2" INCHES TO HEIGHT AND 5" INCHES TO WIDTH OF STANDARD UNIT AND CHANGES THE DRAIN SIZE. 5) ALL DIMENSIONS ARE FOR REFERENCE AND SHOULD NOT BE USED FOR PREFABRICATION OF PIPING OR SUPPORTS. 67 3/8 -46 3/8 -<del>----</del> 1 1/4 NEMA 4X