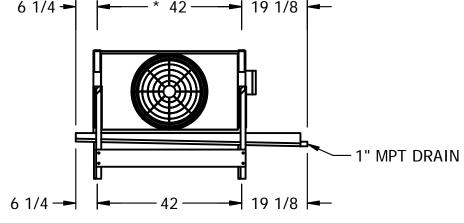

## EVAPCO, INC.

N.T.S. CUSTOMER DWG.# SSTXB1-7106F0100A1MA 8/21/2025 STXC1-SE-12 NOTES: 1) \* = HANGER HOLE LOCATION. 2) RIGHT HAND MODEL SHOWN. 3) HANGER HOLES ARE FOR 3/4 INCH THREADED ROD. 4) WATER DEFROST ADDS 6 1/2" INCHES TO HEIGHT AND 5" INCHES TO WIDTH OF STANDARD UNIT AND CHANGES THE DRAIN SIZE. 5) ALL DIMENSIONS ARE FOR REFERENCE AND SHOULD NOT BE USED FOR PREFABRICATION OF PIPING OR SUPPORTS. 67 3/8 -46 3/8 -<del>----</del> 1 1/4 NEMA 4X