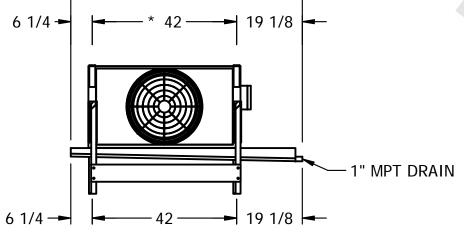

## EVAPCO, INC.

N.T.S. CUSTOMER DWG.# SSTXB1-764F0050A1MA 8/21/2025 STXC1-SE-12 NOTES: 1) \* = HANGER HOLE LOCATION. 2) RIGHT HAND MODEL SHOWN. 3) HANGER HOLES ARE FOR 3/4 INCH THREADED ROD. 4) WATER DEFROST ADDS 6 1/2" INCHES TO HEIGHT AND 5" INCHES TO WIDTH OF STANDARD UNIT AND CHANGES THE DRAIN SIZE. 5) ALL DIMENSIONS ARE FOR REFERENCE AND SHOULD NOT BE USED FOR PREFABRICATION OF PIPING OR SUPPORTS. 67 3/8 -46 3/8 -<del>----</del> 1 1/4