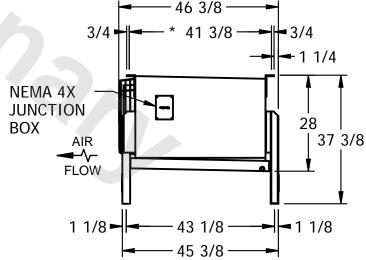

## EVAPCO, INC.

N.T.S. CUSTOMER DWG.# SSTXB1-764F0050A1MA 8/21/2025 STXC1-SE-12 NOTES: 1) \* = HANGER HOLE LOCATION. 2) RIGHT HAND MODEL SHOWN. 3) HANGER HOLES ARE FOR 3/4 INCH THREADED ROD. 4) WATER DEFROST ADDS 6 1/2" INCHES TO HEIGHT AND 5" INCHES TO WIDTH OF STANDARD UNIT AND CHANGES THE DRAIN SIZE. 5) ALL DIMENSIONS ARE FOR REFERENCE AND SHOULD NOT BE USED FOR PREFABRICATION OF PIPING OR SUPPORTS. 67 3/8 -46 3/8 -<del>----</del> 1 1/4