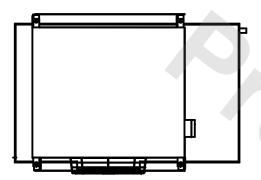

## NOTES:

- 1) \* = HANGER HOLE LOCATION.
- 2) RIGHT HAND MODEL SHOWN.
- 3) HANGER HOLES ARE FOR 3/4 INCH THREADED ROD.
- 4) WATER DEFROST ADDS 6 1/2" INCHES TO HEIGHT AND 5" INCHES TO WIDTH OF STANDARD UNIT AND CHANGES THE DRAIN SIZE.
- 5) ALL DIMENSIONS ARE FOR REFERENCE AND SHOULD NOT BE USED FOR PREFABRICATION OF PIPING OR SUPPORTS.