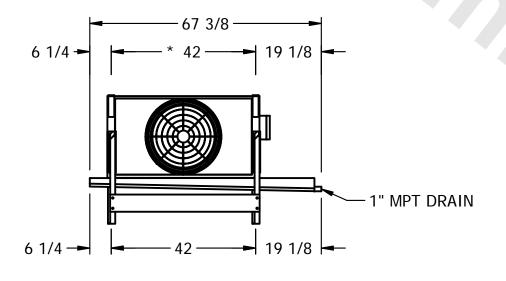

## EVAPCO, INC.

N.T.S. CUSTOMER DWG.# SSTXB1-786F0050A1MA 8/22/2025 STXC1-SE-12 NOTES:

- 1) \* = HANGER HOLE LOCATION.
- 2) RIGHT HAND MODEL SHOWN.
- 3) HANGER HOLES ARE FOR 3/4 INCH THREADED ROD.
- 4) WATER DEFROST ADDS 6 1/2" INCHES TO HEIGHT AND 5" INCHES TO WIDTH OF STANDARD UNIT AND CHANGES THE DRAIN SIZE.
- 5) ALL DIMENSIONS ARE FOR REFERENCE AND SHOULD NOT BE USED FOR PREFABRICATION OF PIPING OR SUPPORTS.