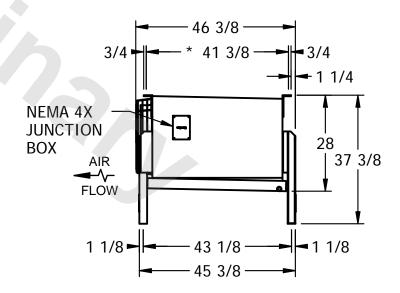

## EVAPCO, INC.

N.T.S. CUSTOMER DWG.# SSTXB1-786F0050A1MA 8/22/2025 STXC1-SE-12 NOTES:

- 1) \* = HANGER HOLE LOCATION.
- 2) RIGHT HAND MODEL SHOWN.
- 3) HANGER HOLES ARE FOR 3/4 INCH THREADED ROD.
- 4) WATER DEFROST ADDS 6 1/2" INCHES TO HEIGHT AND 5" INCHES TO WIDTH OF STANDARD UNIT AND CHANGES THE DRAIN SIZE.
- 5) ALL DIMENSIONS ARE FOR REFERENCE AND SHOULD NOT BE USED FOR PREFABRICATION OF PIPING OR SUPPORTS.