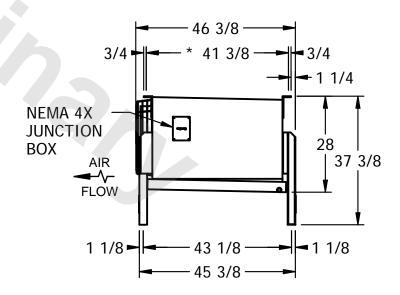

## EVAPCO, INC.

N.T.S. CUSTOMER DWG.# SSTXB1-764H0075A1MA 8/22/2025 STXC1-SE-12 NOTES:

- 1) \* = HANGER HOLE LOCATION.
- 2) RIGHT HAND MODEL SHOWN.
- 3) HANGER HOLES ARE FOR 3/4 INCH THREADED ROD.
- 4) WATER DEFROST ADDS 6 1/2" INCHES TO HEIGHT AND 5" INCHES TO WIDTH OF STANDARD UNIT AND CHANGES THE DRAIN SIZE.
- 5) ALL DIMENSIONS ARE FOR REFERENCE AND SHOULD NOT BE USED FOR PREFABRICATION OF PIPING OR SUPPORTS.