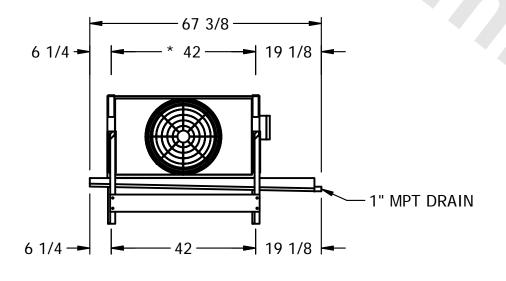

## EVAPCO, INC.

N.T.S. CUSTOMER DWG.# SSTXB1-764H0075A1MA 8/22/2025 STXC1-SE-12 NOTES:

- 1) \* = HANGER HOLE LOCATION.
- 2) RIGHT HAND MODEL SHOWN.
- 3) HANGER HOLES ARE FOR 3/4 INCH THREADED ROD.
- 4) WATER DEFROST ADDS 6 1/2" INCHES TO HEIGHT AND 5" INCHES TO WIDTH OF STANDARD UNIT AND CHANGES THE DRAIN SIZE.
- 5) ALL DIMENSIONS ARE FOR REFERENCE AND SHOULD NOT BE USED FOR PREFABRICATION OF PIPING OR SUPPORTS.