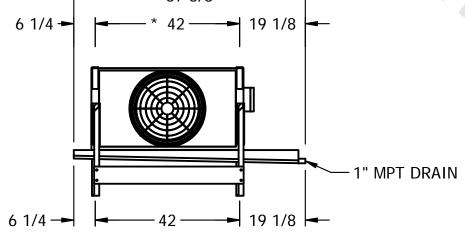

## EVAPCO, INC.

N.T.S. CUSTOMER DWG.# SSTXB1-766H0050A1MA 8/22/2025 STXC1-SE-12 NOTES: 1) \* = HANGER HOLE LOCATION. 2) RIGHT HAND MODEL SHOWN. 3) HANGER HOLES ARE FOR 3/4 INCH THREADED ROD. 4) WATER DEFROST ADDS 6 1/2" INCHES TO HEIGHT AND 5" INCHES TO WIDTH OF STANDARD UNIT AND CHANGES THE DRAIN SIZE. 5) ALL DIMENSIONS ARE FOR REFERENCE AND SHOULD NOT BE USED FOR PREFABRICATION OF PIPING OR SUPPORTS. 67 3/8 -46 3/8 -**→** 1 1/4