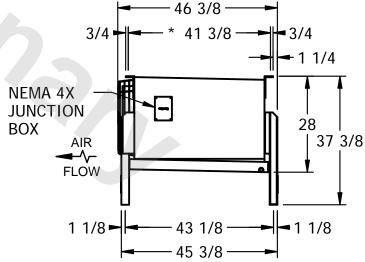

## EVAPCO, INC.

N.T.S. CUSTOMER DWG.# SSTXB1-766H0050A1MA 8/22/2025 STXC1-SE-12 NOTES: 1) \* = HANGER HOLE LOCATION. 2) RIGHT HAND MODEL SHOWN. 3) HANGER HOLES ARE FOR 3/4 INCH THREADED ROD. 4) WATER DEFROST ADDS 6 1/2" INCHES TO HEIGHT AND 5" INCHES TO WIDTH OF STANDARD UNIT AND CHANGES THE DRAIN SIZE. 5) ALL DIMENSIONS ARE FOR REFERENCE AND SHOULD NOT BE USED FOR PREFABRICATION OF PIPING OR SUPPORTS. 67 3/8 -46 3/8 -**→** 1 1/4