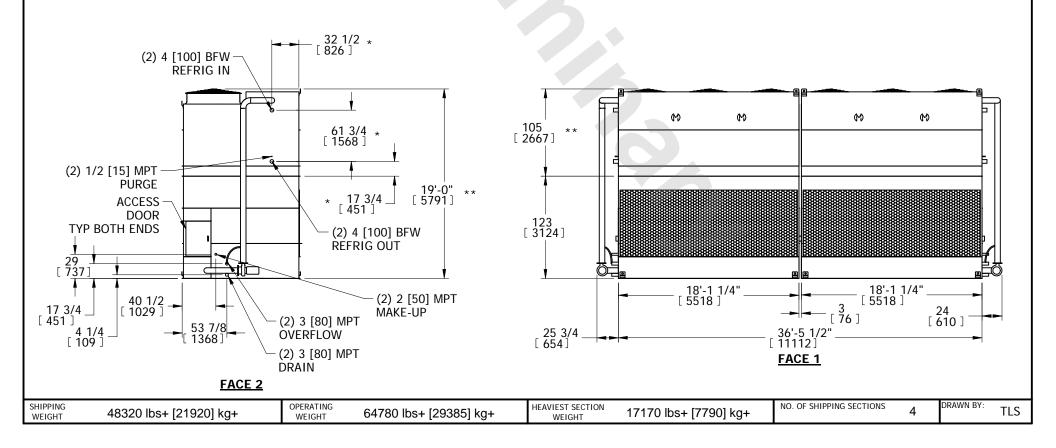

## NOTES:

- 1. (M)- FAN MOTOR LOCATION
- 2. HEAVIEST SECTION IS UPPER SECTION
- 3. MPT DENOTES MALE PIPE THREAD FPT DENOTES FEMALE PIPE THREAD BFW DENOTES BEVELED FOR WELDING GVD DENOTES GROOVED
- 4. +UNIT WEIGHT DOES NOT INCLUDE ACCESSORIES (SEE ACCESSORY DRAWINGS)
- 5. MAKE-UP WATER PRESSURE 20 psi MIN [137 kPa], 50 psi MAX [344 kPa] 6. 3/4" DIA. MOUNTING HOLES. REFER TO
- 6. 3/4" DIA. MOUNTING HOLES. REFER TO RECOMMENDED STEEL SUPPORT DRAWING.
- 7. \*- APPROXIMATE DIMENSIONS DO NOT USE FOR PRE-FABRICATION OF CONNECTION PIPING.
- 8. \*\*-UNITS WITH 20HP PER FAN REQUIRE A TALLER FAN CYLINDER, ADD 5" TO THESE DIMENSIONS.
- 9. DIMENSIONS LISTED AS FOLLOWS: ENGLISH IN [METRIC] [mm]

FACE 1