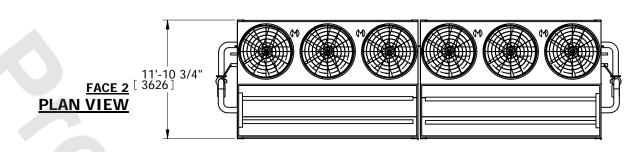

## NOTES:

- 1. (M)- FAN MOTOR LOCATION
- 2. HEAVIEST SECTION IS UPPER SECTION
- 3. MPT DENOTES MALE PIPE THREAD FPT DENOTES FEMALE PIPE THREAD BFW DENOTES BEVELED FOR WELDING GVD DENOTES GROOVED
- 4. +UNIT WEIGHT DOES NOT INCLUDE ACCESSORIES (SEE ACCESSORY DRAWINGS)
- 5. MAKE-UP WATER PRESSURE 20 psi MIN [137 kPa], 50 psi MAX [344 kPa] 6. 3/4" DIA. MOUNTING HOLES. REFER TO
- 6. 3/4" DIA. MOUNTING HOLES. REFER TO RECOMMENDED STEEL SUPPORT DRAWING.
- 7. \*- APPROXIMATE DIMENSIONS DO NOT USE FOR PRE-FABRICATION OF CONNECTION PIPING.
- 8. \*\*-UNITS WITH 20HP PER FAN REQUIRE A TALLER FAN CYLINDER, ADD 5" TO THESE DIMENSIONS.
- 9. DIMENSIONS LISTED AS FOLLOWS: ENGLISH IN [METRIC] [mm]