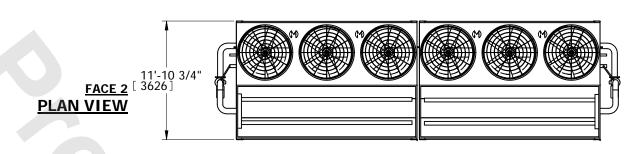

## NOTES:

- 1. (M)- FAN MOTOR LOCATION
- 2. HEAVIEST SECTION IS UPPER SECTION
- 3. MPT DENOTES MALE PIPE THREAD FPT DENOTES FEMALE PIPE THREAD BFW DENOTES BEVELED FOR WELDING GVD DENOTES GROOVED
- 4. +UNIT WEIGHT DOES NOT INCLUDE ACCESSORIES (SEE ACCESSORY DRAWINGS)
- 5. MAKE-UP WATER PRESSURE 20 psi MIN [137 kPa], 50 psi MAX [344 kPa] 6. 3/4" DIA. MOUNTING HOLES. REFER TO
- 6. 3/4" DIA. MOUNTING HOLES. REFER TO RECOMMENDED STEEL SUPPORT DRAWING.
- 7. \*- APPROXIMATE DIMENSIONS DO NOT USE FOR PRE-FABRICATION OF CONNECTION PIPING.
- 8. \*\*-UNITS WITH 20HP PER FAN REQUIRE A TALLER FAN CYLINDER, ADD 5" TO THESE DIMENSIONS.
- 9. DIMENSIONS LISTED AS FOLLOWS: ENGLISH IN [METRIC] [mm]