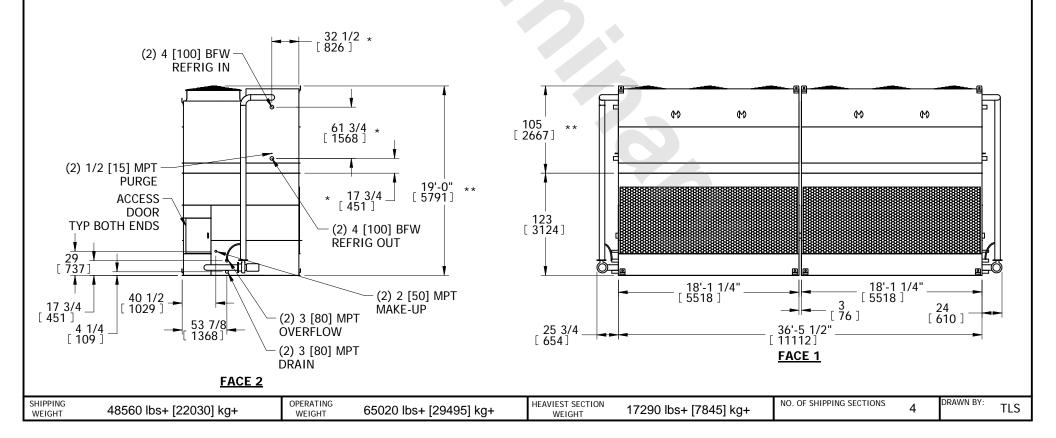

## NOTES:

- 1. (M)- FAN MOTOR LOCATION
- 2. HEAVIEST SECTION IS UPPER SECTION
- 3. MPT DENOTES MALE PIPE THREAD FPT DENOTES FEMALE PIPE THREAD BFW DENOTES BEVELED FOR WELDING GVD DENOTES GROOVED
- 4. +UNIT WEIGHT DOES NOT INCLUDE ACCESSORIES (SEE ACCESSORY DRAWINGS)
- 5. MAKE-UP WATER PRESSURE 20 psi MIN [137 kPa], 50 psi MAX [344 kPa] 6. 3/4" DIA. MOUNTING HOLES. REFER TO
- 6. 3/4" DIA. MOUNTING HOLES. REFER TO RECOMMENDED STEEL SUPPORT DRAWING.
- 7. \*- APPROXIMATE DIMENSIONS DO NOT USE FOR PRE-FABRICATION OF CONNECTION PIPING.
- 8. \*\*-UNITS WITH 20HP PER FAN REQUIRE A TALLER FAN CYLINDER, ADD 5" TO THESE DIMENSIONS.
- 9. DIMENSIONS LISTED AS FOLLOWS: ENGLISH IN [METRIC] [mm]

FACE 1